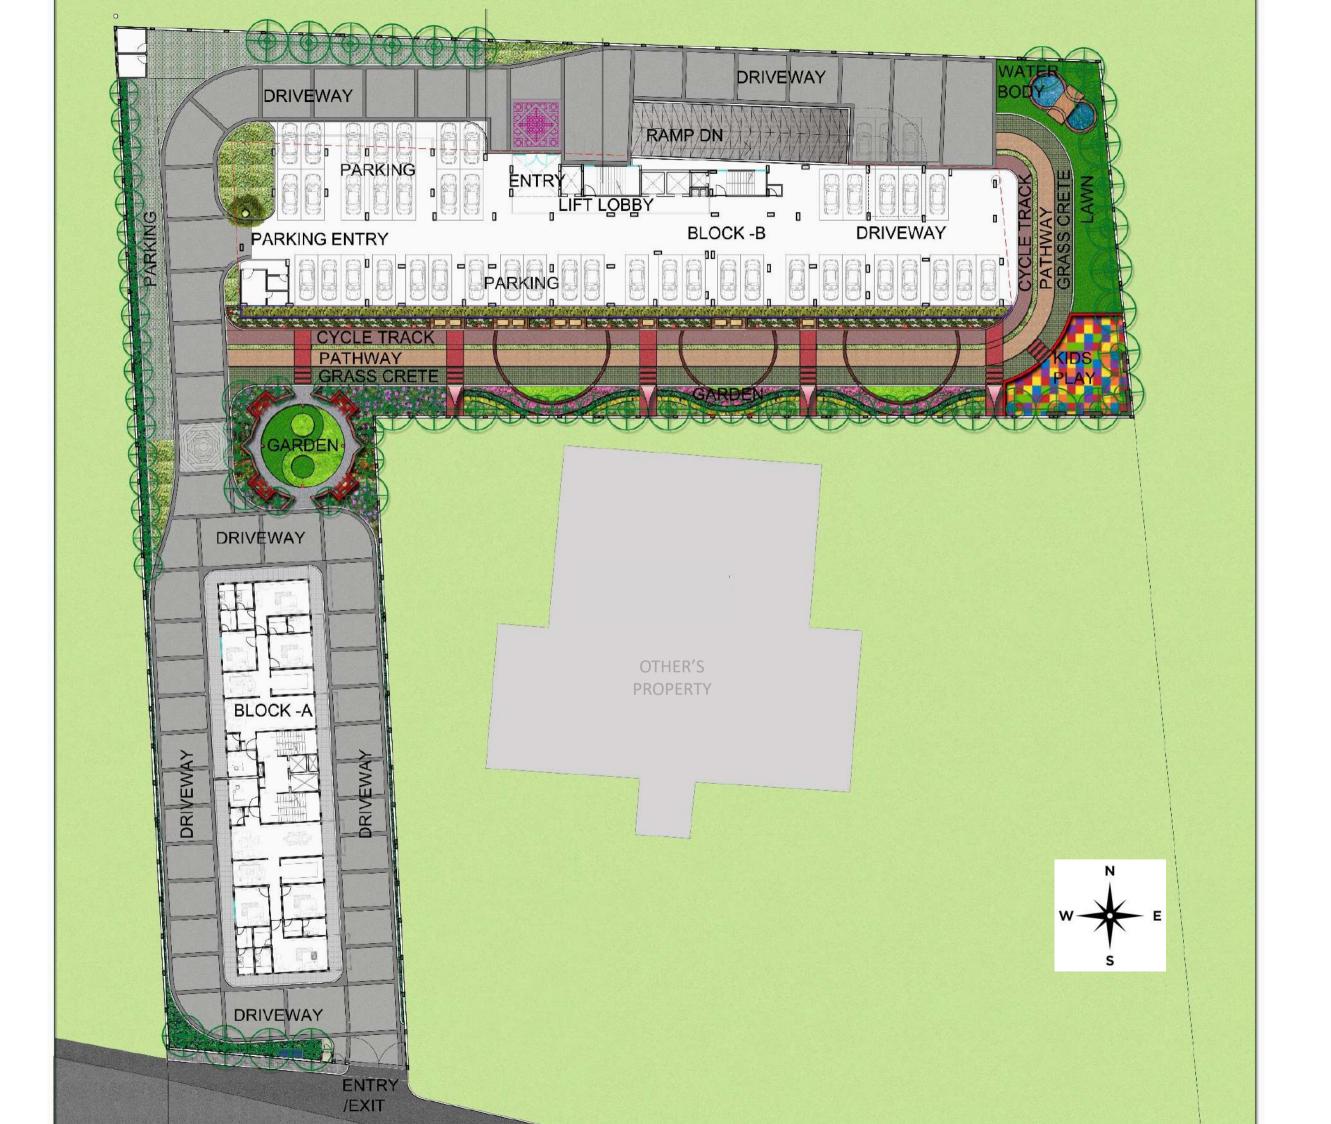

# MASTER PLAN BLOCK A & BLOCK B

**BLOCK A** 

This project consist of two blocks:

Block A with stilt parking + 5 floors, and

Block B has basement and stilt parking + 12 floors.