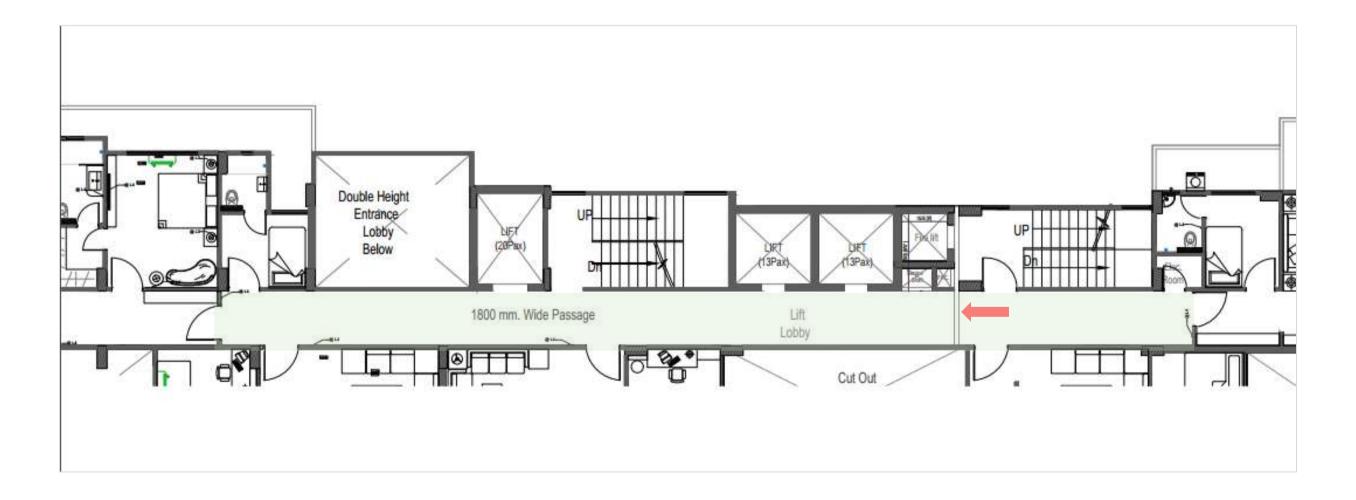

#### RECEPTION CORRIDOR

- Adequate fire safety features as per NBC norms.
- Multiple elevators for vertical movement.

#### FLOOR CORRIDOR

- A smooth and quiet ride to your doorstep
- Aesthetically designed to attract people's attention