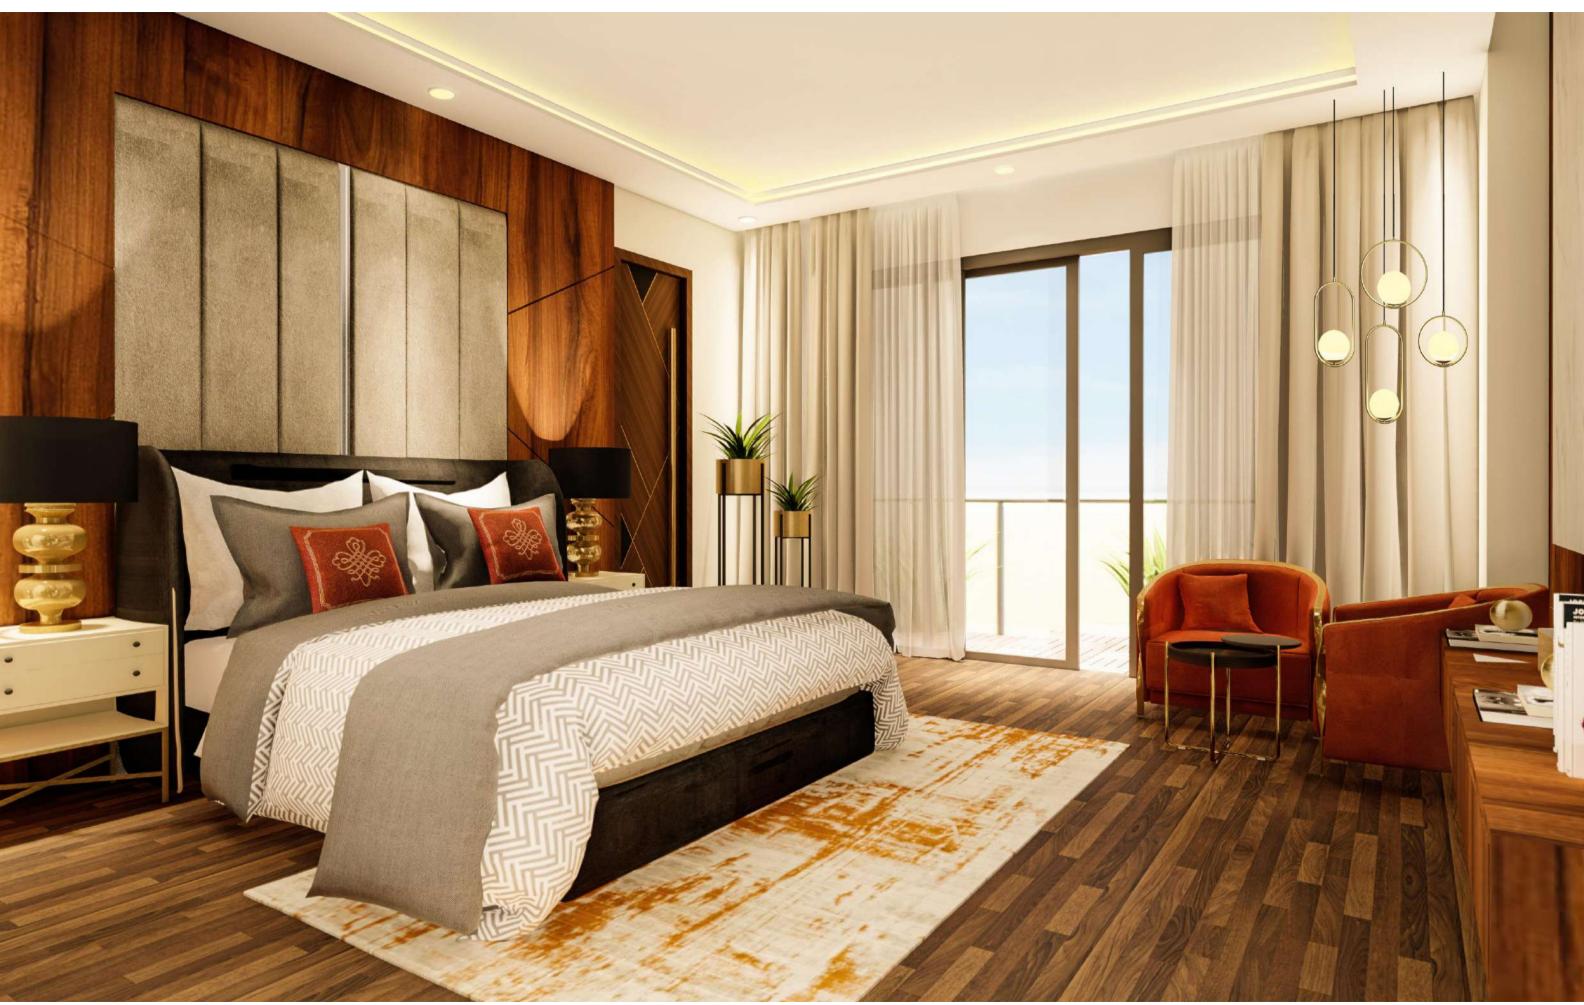

# FAMILY LOUNGE (14'4" X 10'11")

 Create a lot of memories in your amazing and comfortable family lounge that will definitely make everyone happy.

BEDROOM 01 (16'1" X 12'2") DRESS 01 (6' X 9'2") WASHROOM 01 (5'7" X 9'2")

A-01 | BLOCK B | PARK VIEW

A-01 | BLOCK B | PARK VIEW

BEDROOM 02 (12'2" X 16'3")

DRESS 02 (6'1" X 5'10")

Washroom 02 (6'1" x 9'2")

A-01 | BLOCK B | PARK VIEW

A-01 | BLOCK B | PARK VIEW

Master Bedroom 03 (16'3" x 14'3")

DRESS 03 (6'1 X "16'3")

Washroom 03 (12'5" x 6'1")

A-01 | BLOCK B | PARK VIEW

# Dressing in Master Bedroom (6'1" x 16'3")

- All bedrooms comes with an indulgent En-suite.
- Sophisticated colour palette and sensitively selected materials and fittings combine to create a serene and relaxing oasis of calm.
- Park View's luxury designer dressing have got every base covered.