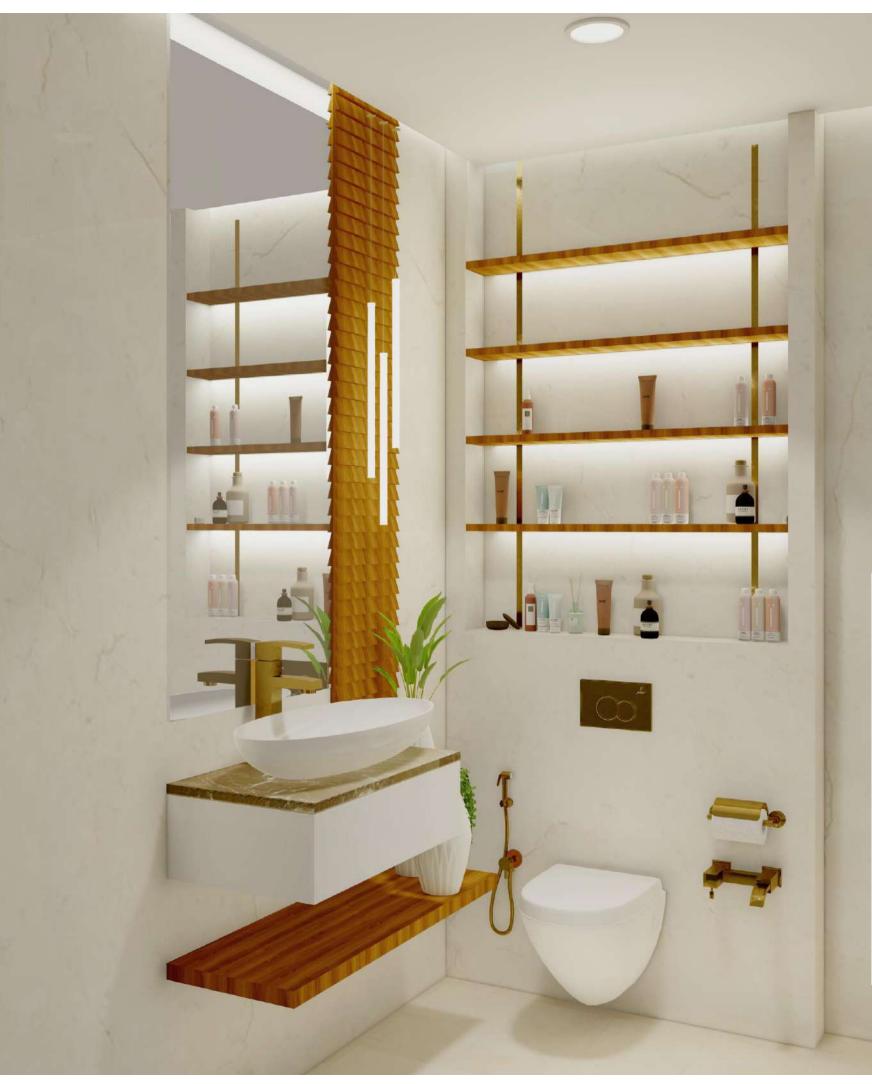

## POWDER WASHROOM (4' X 5.5')

Behind the closed doors connecting with the living room, there is an attractive bathroom for guests.