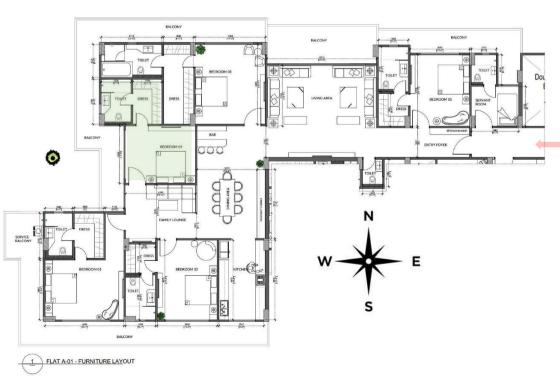

#### BLOCK B: A-01 (5 BHK + SERVANT ROOM)

BUILT UP AREA = 4164.56 SQ.FT. CARPET AREA = 2807.12 SQ.FT.

Park View offers a 5 BHK flat in the west part of Block B: A-01. This apartment has one of its kind amenities, spacious common areas, luxurious bedrooms & wrap around balconies to give a panoramic view of the surroundings.

#### Areas included:

- Entry Foyer
- Spacious Living Room
- Bar Lounge
- Dining Area & Kitchen
- Family Lounge
- 5 Bedrooms with En-Suite
- Powder Washroom
- Servant's Room
- Service & other Balconies