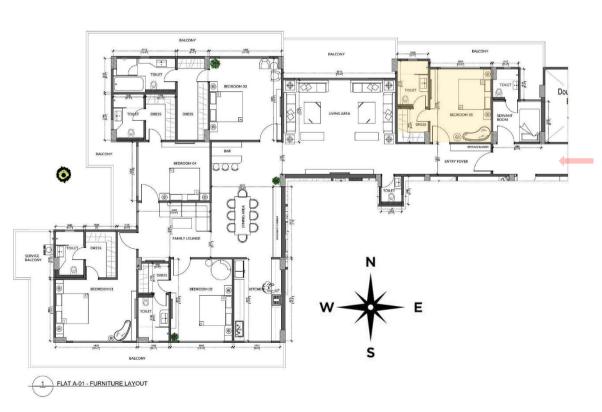

#### BLOCK B: A-01 (5 BHK + SERVANT ROOM)

BUILT UP AREA = 4164.56 SQ.FT. CARPET AREA = 2807.12 SQ.FT.

Park View offers a 5 BHK flat in the west part of Block B: A-01. This apartment has one of its kind amenities, spacious common areas, luxurious bedrooms & wrap around balconies to give a panoramic view of the surroundings.

#### Areas included:

- Entry Foyer
- Spacious Living Room
- Bar Lounge
- Dining Area & Kitchen
- Family Lounge
- 5 Bedrooms with En-Suite
- Powder Washroom
- Servant's Room
- Service & other Balconies