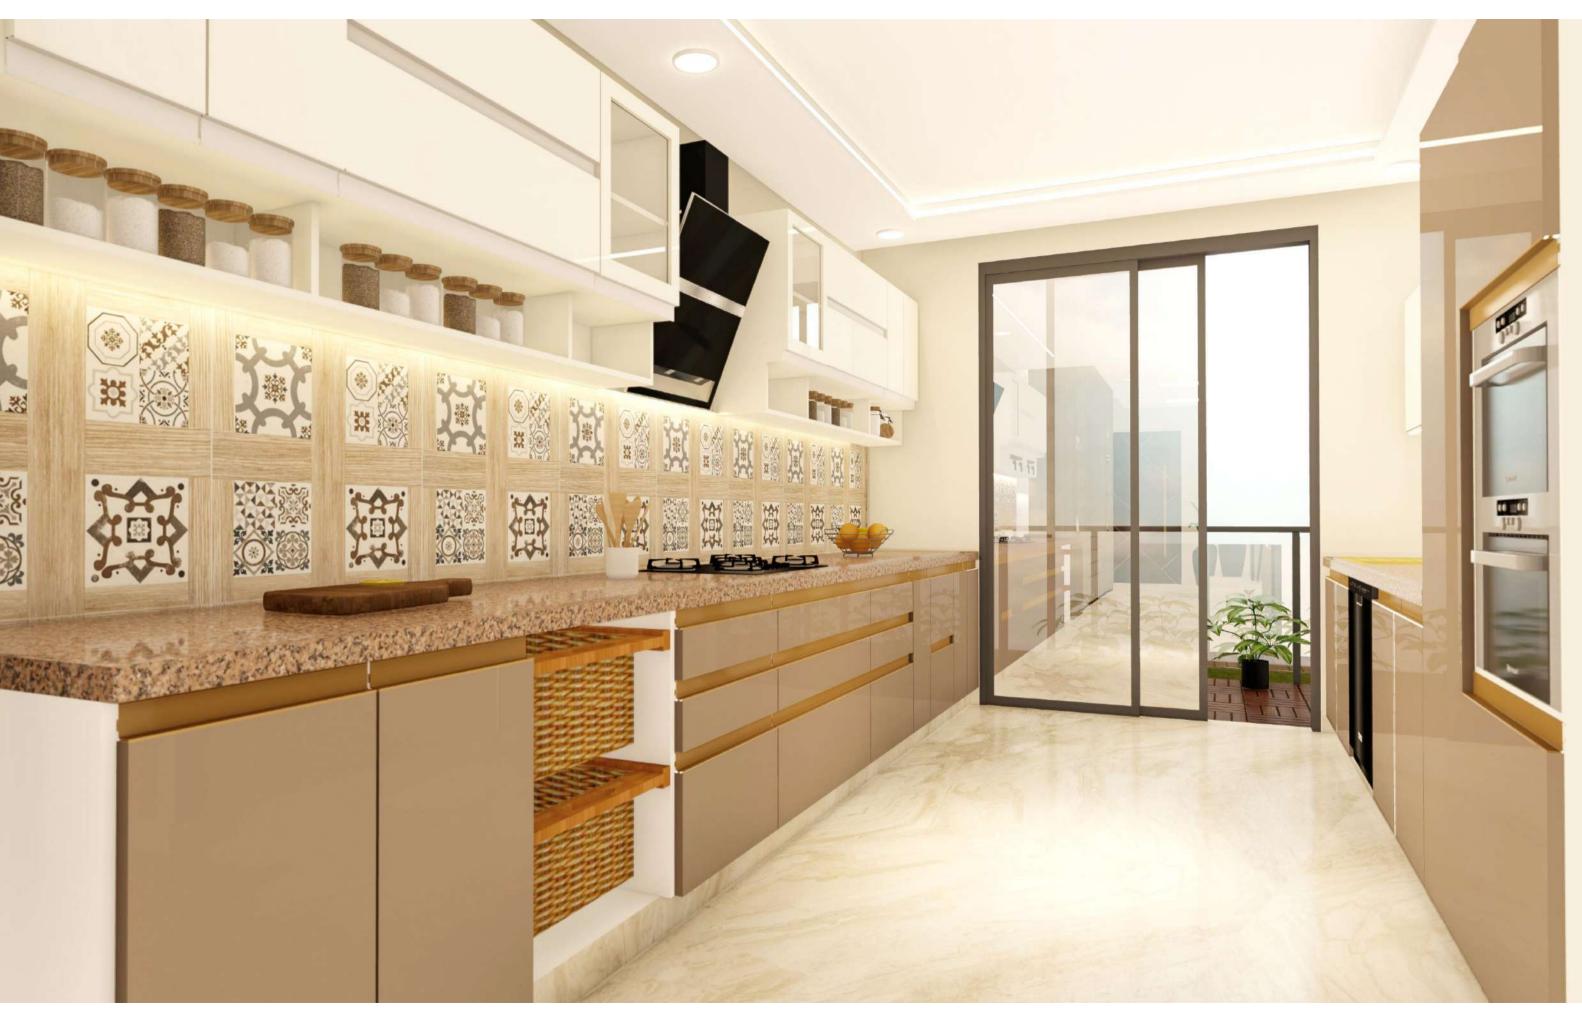

# SPACIOUS KITCHEN (9'2" X 16'3")

- The kitchens aren't just a place to prepare, cook and store food - they are the heart of your home.
- It is equipped with state-of-the-art craftsman-made modular units from Godrej Interio or equivalent.
- Every detail is minutely thought upon while designing the kitchen including a chimney, tall unit for your appliances, sink and a basin double tap mixer.