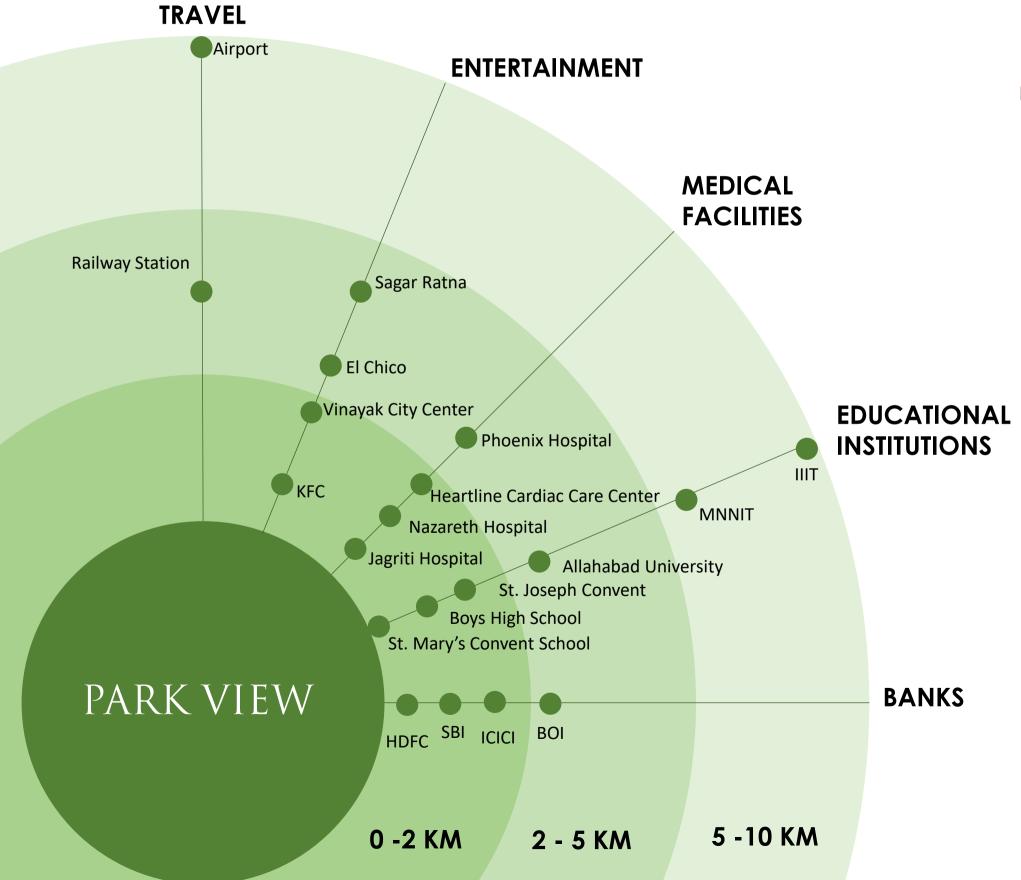

# CONNECTIVITY RESIDE IN THE HEART OF CITY

The sense of serenity makes this location the perfect place to call your own.