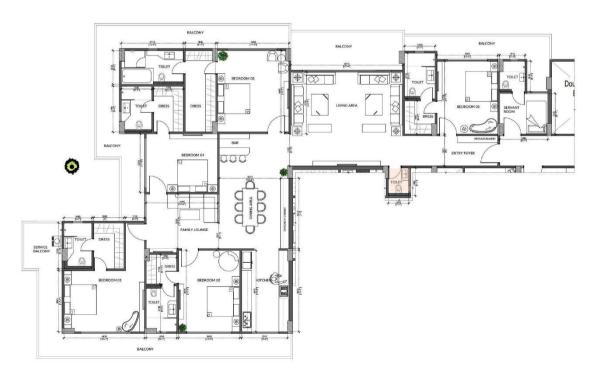

#### BLOCK B: A-01 (5 BHK + SERVANT ROOM)

BUILT UP AREA = 4164.56 SQ.FT. CARPET AREA = 2807.12 SQ.FT.

Park View offers a 5 BHK flat in the west part of Block B: A-01. This apartment has one of its kind amenities, spacious common areas, luxurious bedrooms & wrap around balconies to give a panoramic view of the surroundings.