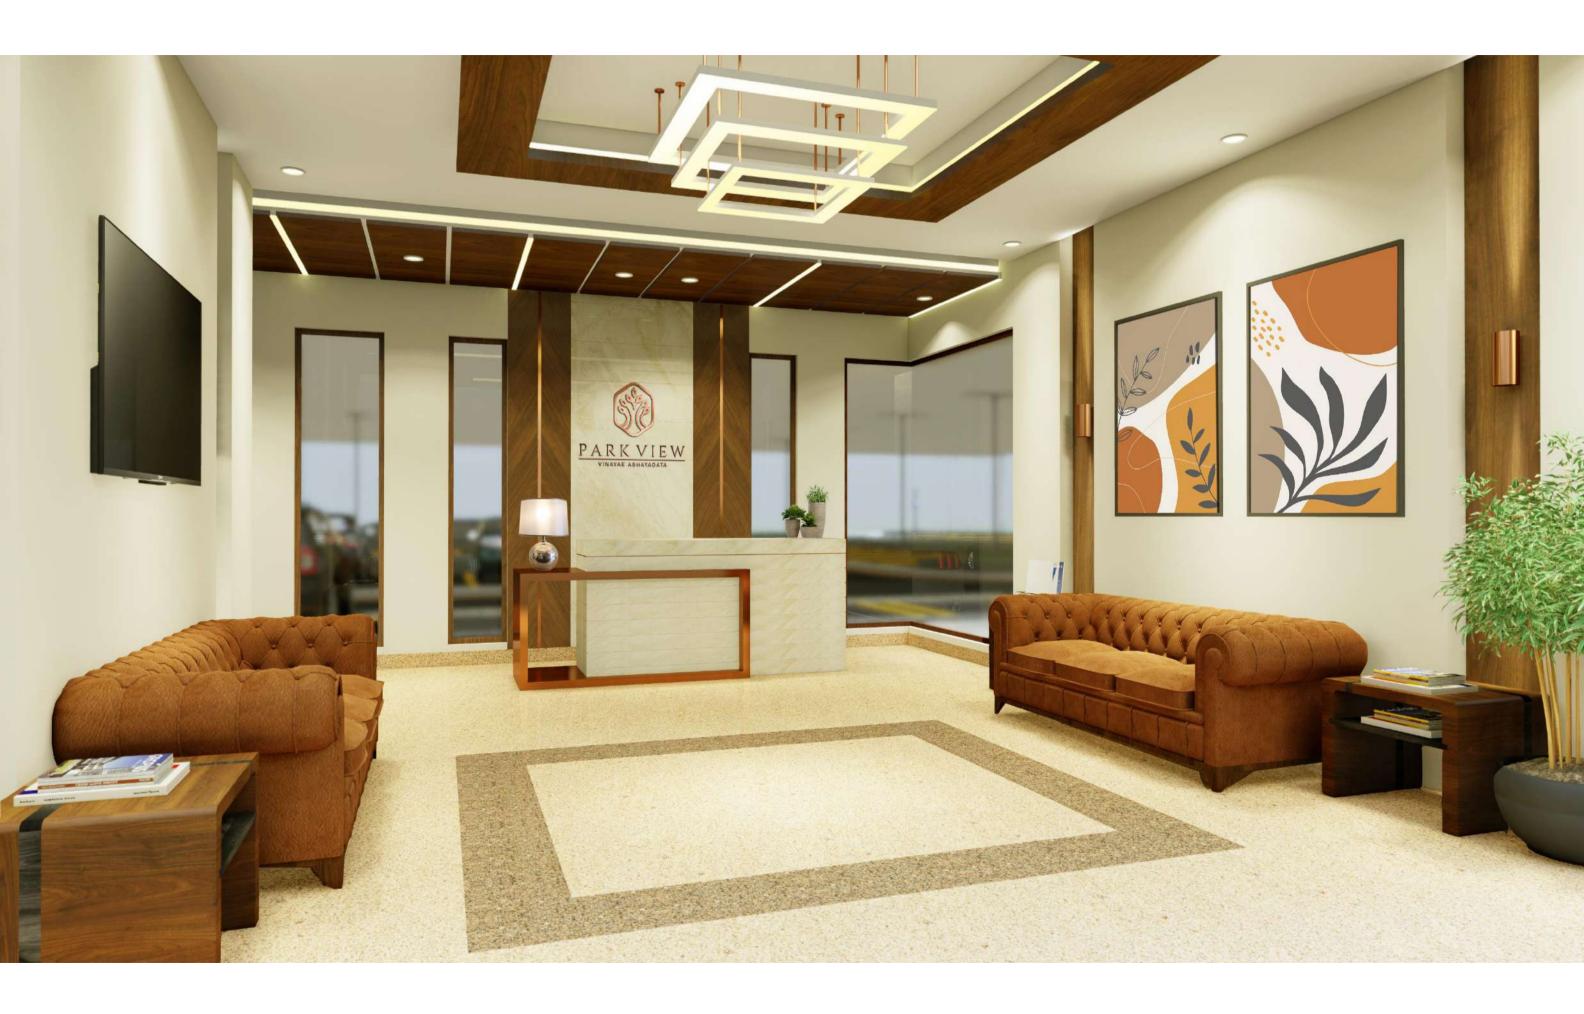

# ENTRANCE RECEPTION BLOCK B

The grandeur of the reception and lobby that welcomes residents home, the openness of the surrounding parkland and the vast array of amenities on hand all contribute to the impressive sense of scale pervading the scheme.

## RECEPTION LOBBY (17' X 21')

- Majestic air conditioned entrance reception
- Waiting lounge