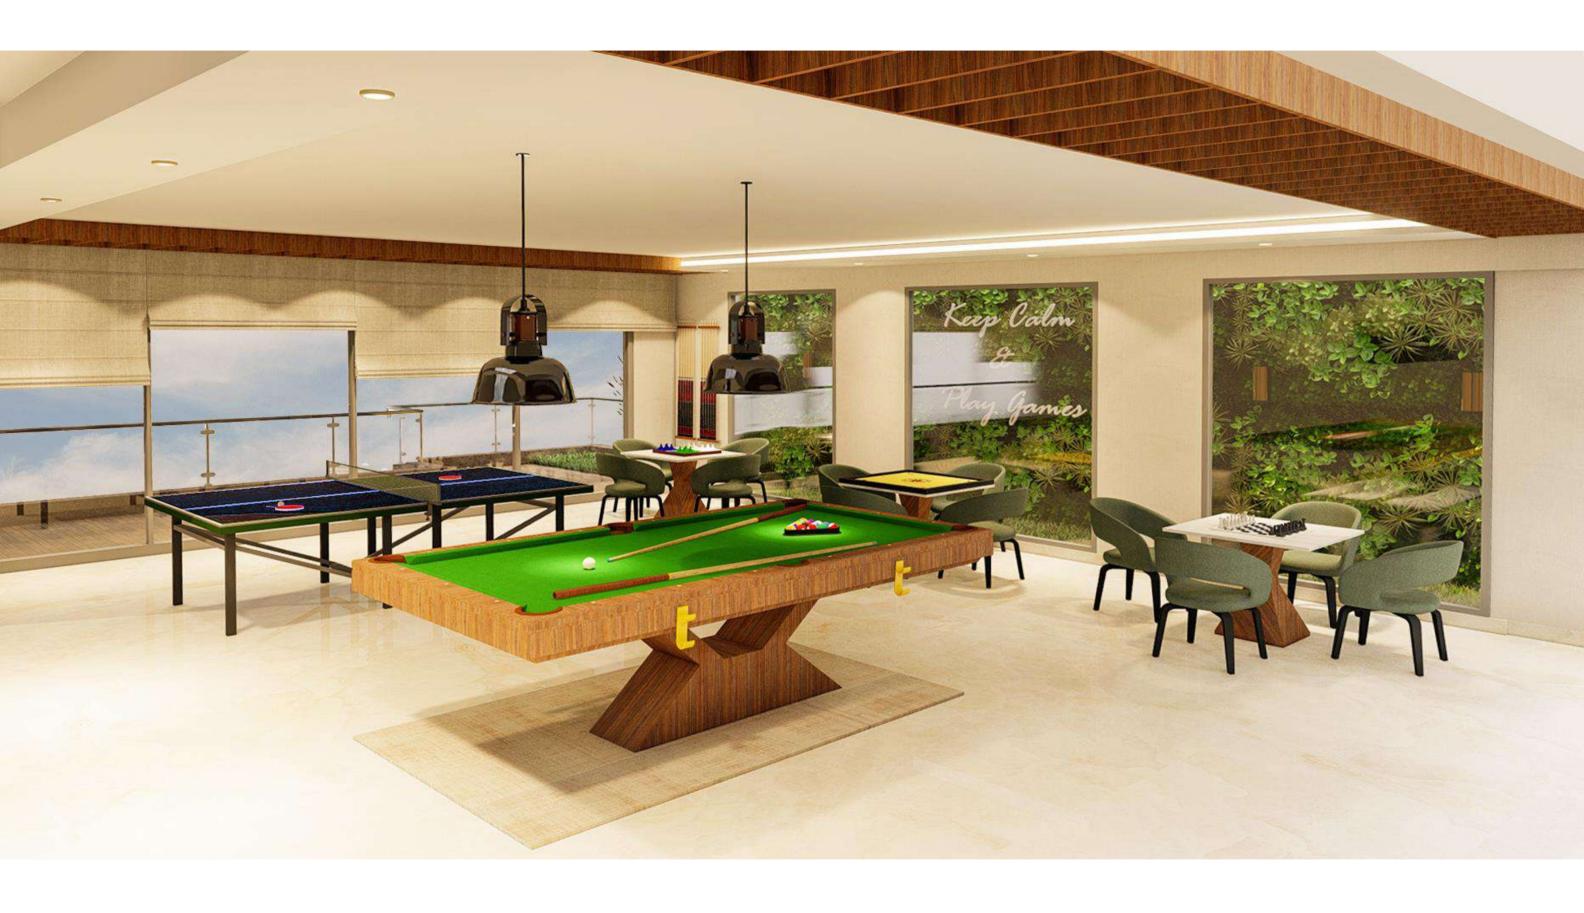

door Party Hall
- Gym overlooking the sky pool with locker facility.
- Steam cubicle
- Activity room which can have facilities like Snooker, Table Tennis, Chess and Carrom
- Sitting Lounge
- Structured garden with walking pathway
- Hassle-free planned parking space for your premium cars















& many more...





#### SKY POOL

#### **BLOCK B - TERRACE**

Swimming is a great recreational activity for people of all ages. It is a good way to relax and feel good.

Park View provides high – quality swimming pool to homeowners who loves soaking under the sky. This rooftop pool experience is one of a kind in Prayagraj and it simply adds an edge to the project making it a luxury residential project.





## COMMUNITY HALL



### Luxury Sitting Lounge



## GYM & YOGA



## ACTIVITY ROOM



# BLOCK B

# MASTER PLAN BLOCK A & BLOCK B





**BLOCK A** 

# CONNECTIVITY RESIDE IN THE HEART OF CITY



The sense of serenity makes this location the perfect place to call your own.



# ENTRANCE RECEPTION BLOCK B

The grandeur of the reception and lobby that welcomes residents home, the openness of the surrounding parkland and the vast array of amenities on hand all contribute to the impressive sense of scale pervading the scheme.

At Park View there is space to live, breathe and unwind.
Beautifully!







## RECEPTION LOBBY (17' X 21')

- Majestic air conditioned entrance reception
- Waiting lounge







#### RECEPTION CORRIDOR

- Adequate fire safety features as per NBC norms.
- Multiple elevators for vertical movement.







#### FLOOR CORRIDOR

- A smooth and quiet ride to yo