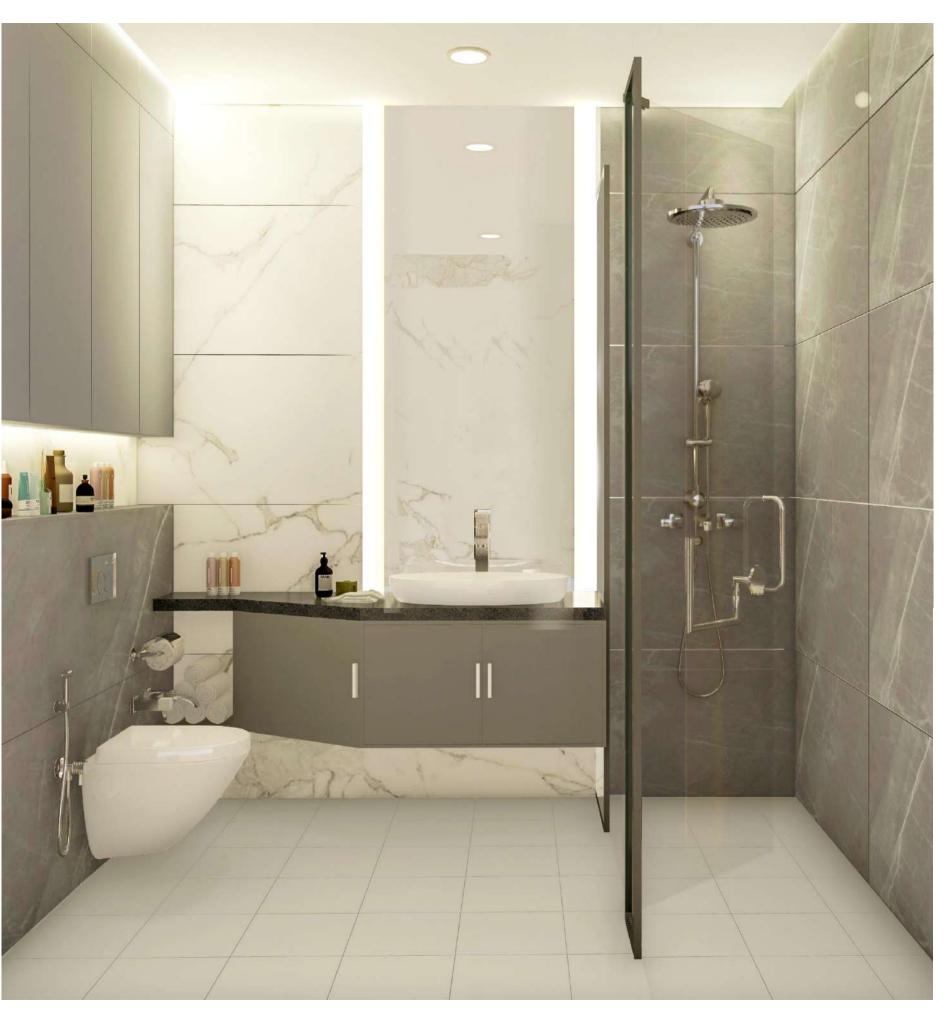

## POWDER WASHROOM (4' X 5.5')

Behind the closed doors connecting with the living room, there is an attractive bathroom for guests.