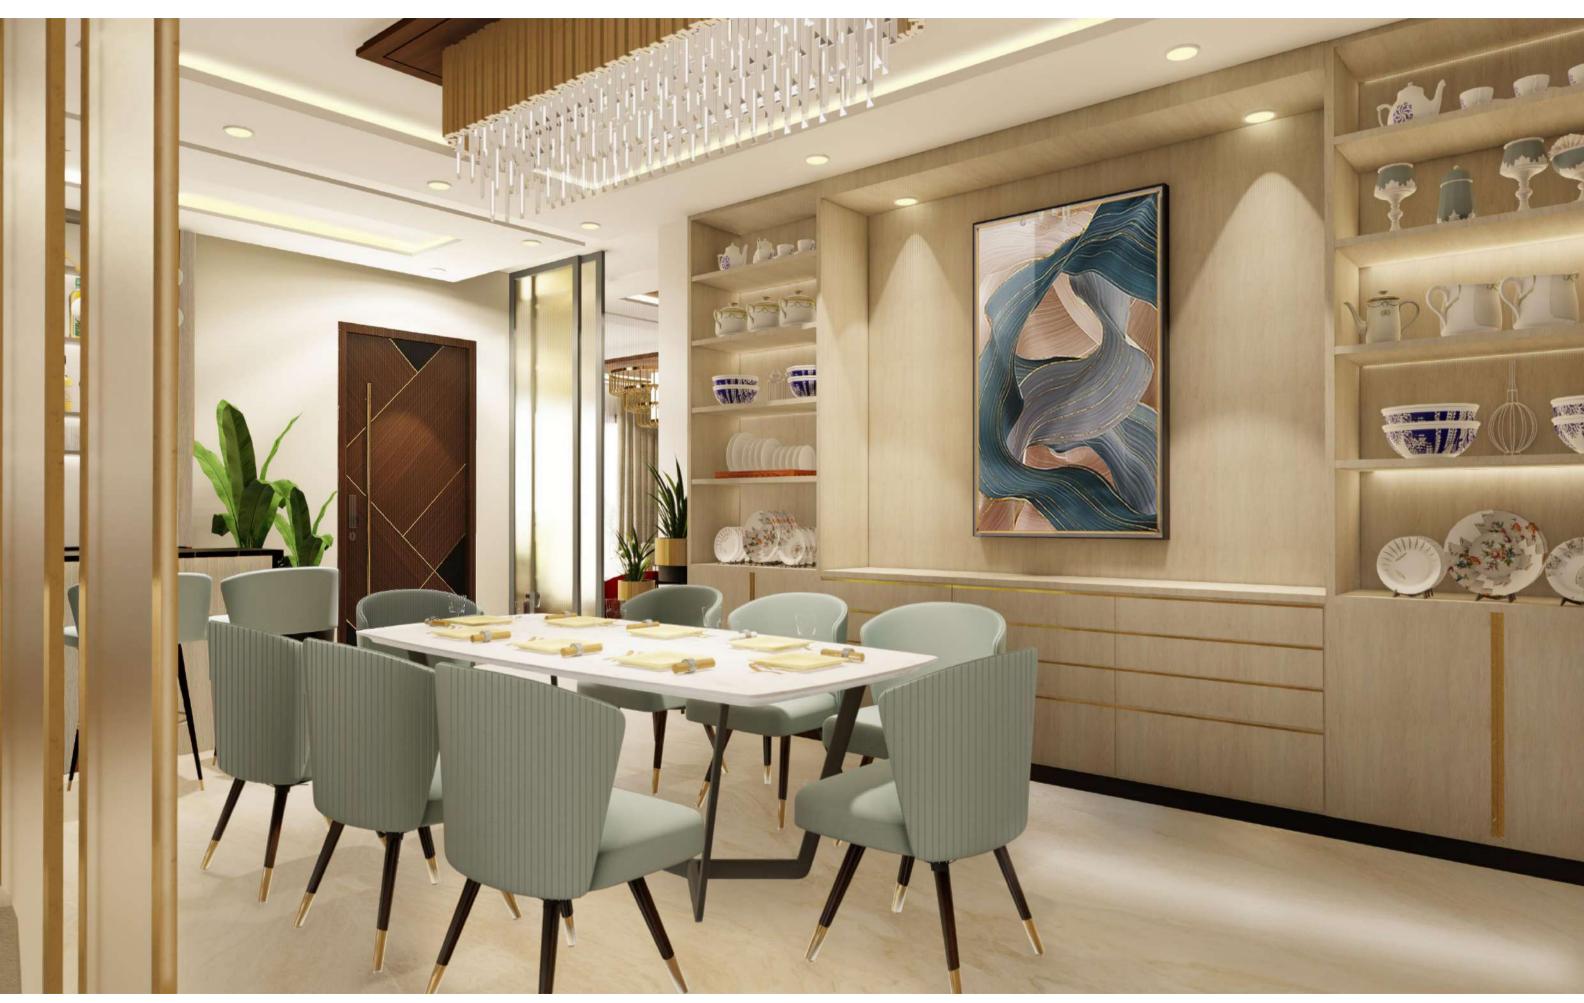

## DINING AREA (12'3" X 22'6")

- Your home's dining area is the key to great getting-together moments.
- It can be designed to show combination of different materials, patterns, and colours, that will come out together perfectly.
- Enjoy an intimate gathering with family and friends.