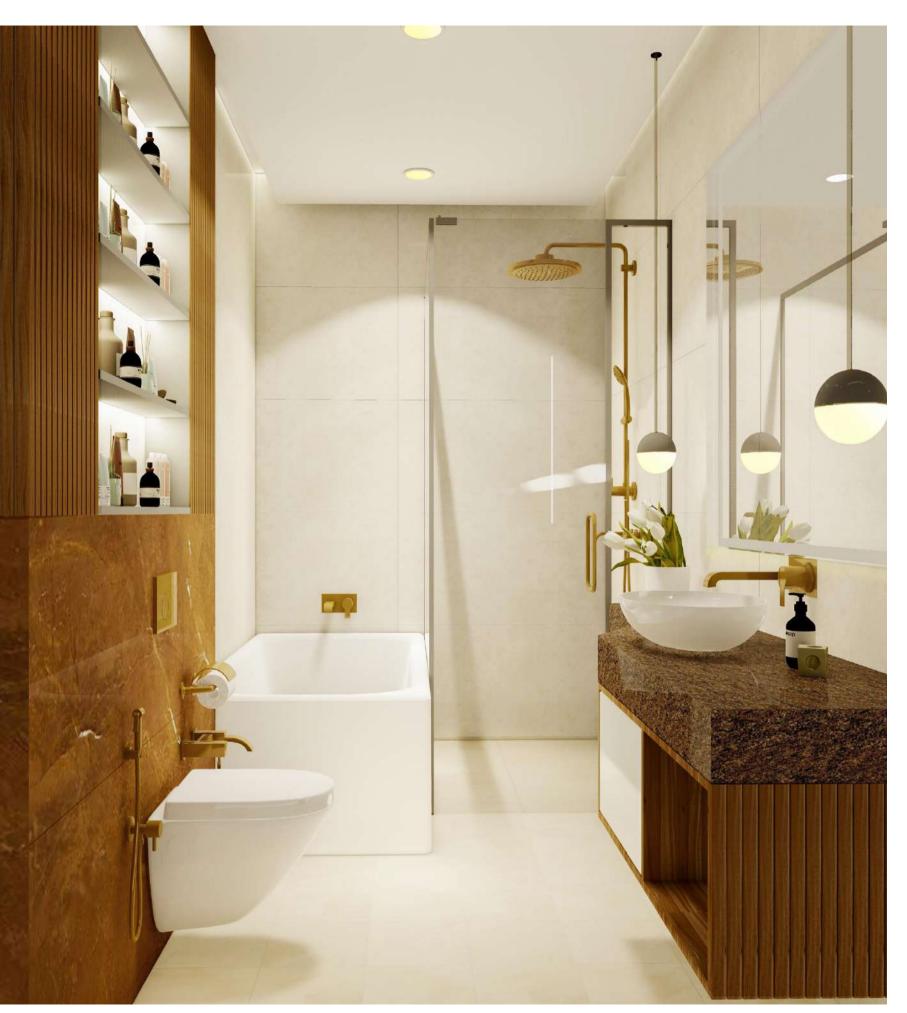

# FAMILY LOUNGE (14'4" X 10'11")

 Create a lot of memories in your amazing and comfortable family lounge that will definitely make everyone happy.

BEDROOM 01 (16'1" X 12'2") DRESS 01 (6' X 9'2") WASHROOM 01 (5'7" X 9'2")

A-01 | BLOCK B | PARK VIEW

A-01 | BLOCK B | PARK VIEW

BEDROOM 02 (12'2" X 16'3")

DRESS 02 (6'1" X 5'10")

Washroom 02 (6'1" x 9'2")

A-01 | BLOCK B | PARK VIEW

A-01 | BLOCK B | PARK VIEW

Master Bedroom 03 (16'3" x 14'3")

DRESS 03 (6'1 X "16'3")

Washroom 03 (12'5" x 6'1")

A-01 | BLOCK B | PARK VIEW

# Dressing in Master Bedroom (6'1" x 16'3")

- All bedrooms comes with an indulgent En-suite.
- Sophisticated colour palette and sensitively selected materials and fittings combine to create a serene and relaxing oasis of calm.
- Park View's luxury designer dressing have got every base covered.

A-01 | BLOCK B | PARK VIEW

BEDROOM 04 (14'4" X 11'8")

DRESS 04 (5'11" X 9'2")

Washroom 04 (6'1" x 9'2")

A-01 | BLOCK B | PARK VIEW

A-01 | BLOCK B | PARK VIEW

BEDROOM 05 (12'2" X 14'7") DRESS 05 (6'1" X 6'8")

Washroom 05 (6'1" x 9'2")

A-01 | BLOCK B | PARK VIEW

A-01 | BLOCK B | PARK VIEW