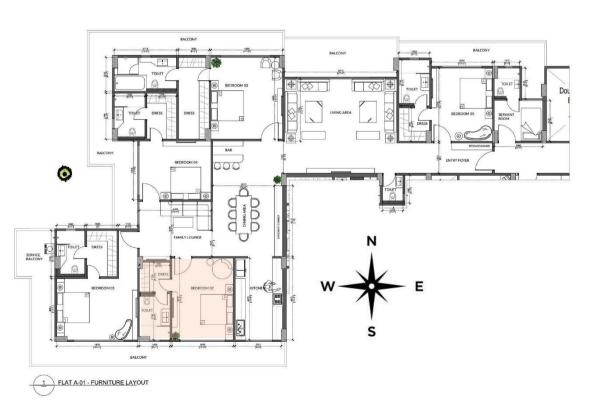

#### BLOCK B: A-01 (5 BHK + SERVANT ROOM)

BUILT UP AREA = 4164.56 SQ.FT. CARPET AREA = 2807.12 SQ.FT.

Park View offers a 5 BHK flat in the west part of Block B: A-01. This apartment has one of its kind amenities, spacious common areas, luxurious bedrooms & wrap around balconies to give a panoramic view of the surroundings.

#### Areas included:

- Entry Foyer
- Spacious Living Room
- Bar Lounge
- Dining Area & Kitchen
- Family Lounge
- 5 Bedrooms with En-Suite
- Powder Washroom
- Servant's Room
- Service & other Balconies