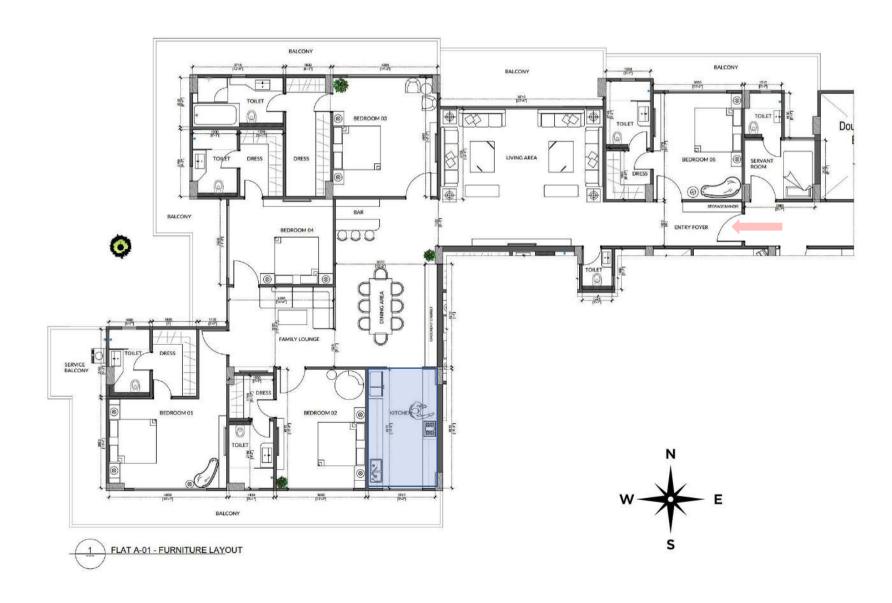

#### BLOCK B: A-01 (5 BHK + SERVANT ROOM)

BUILT UP AREA = 4164.56 SQ.FT. CARPET AREA = 2807.12 SQ.FT.

Park View offers a 5 BHK flat in the west part of Block B: A-01. This apartment has one of its kind amenities, spacious common areas, luxurious bedrooms & wrap around balconies to give a panoramic view of the surroundings.

#### Areas included:

- Entry Foyer
- Spacious Living Room
- Bar Lounge
- Dining Area & Kitchen
- Family Lounge
- 5 Bedrooms with En-Suite
- Powder Washroom
- Servant's Room
- Service & other Balconies

# SPACIOUS KITCHEN (9'2" X 16'3")

- The kitchens aren't just a place to prepare, cook and store food - they are the heart of your home.
- It is equipped with state-of-the-art craftsman-made modular units from Godrej Interio or equivalent.
- Every detail is minutely thought upon while designing the kitchen including a chimney, tall unit for your appliances, sink and a basin double tap mixer.