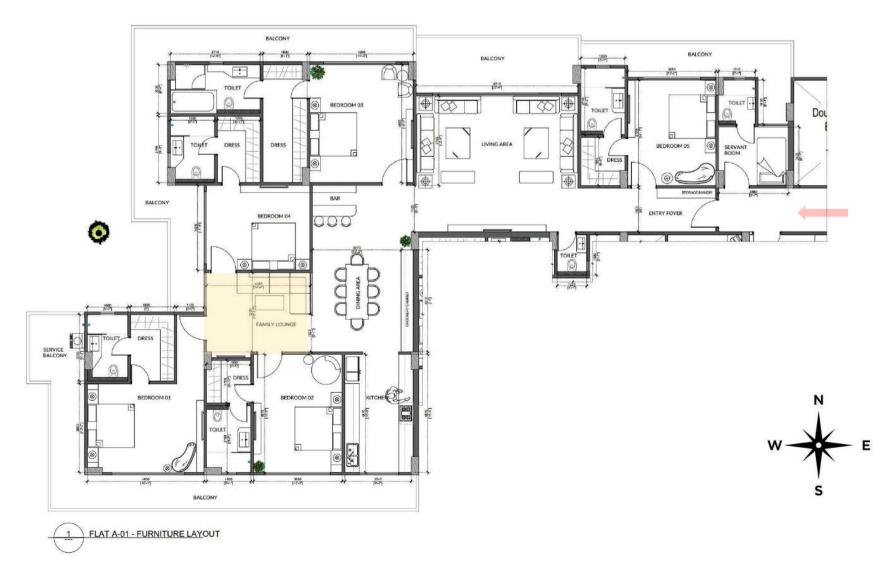

#### BLOCK B: A-01 (5 BHK + SERVANT ROOM)

BUILT UP AREA = 4164.56 SQ.FT. CARPET AREA = 2807.12 SQ.FT.

Park View offers a 5 BHK flat in the west part of Block B: A-01. This apartment has one of its kind amenities, spacious common areas, luxurious bedrooms & wrap around balconies to give a panoramic view of the surroundings.

#### Areas included:

- Entry Foyer
- Spacious Living Room
- Bar Lounge
- Dining Area & Kitchen
- Family Lounge
- 5 Bedrooms with En-Suite
- Powder Washroom
- Servant's Room
- Service & other Balconies

# FAMILY LOUNGE (14'4" X 10'11")

 Create a lot of memories in your amazing and comfortable family lounge that will definitely make everyone happy.

BEDROOM 01 (16'1" X 12'2") DRESS 01 (6' X 9'2") WASHROOM 01 (5'7" X 9'2")