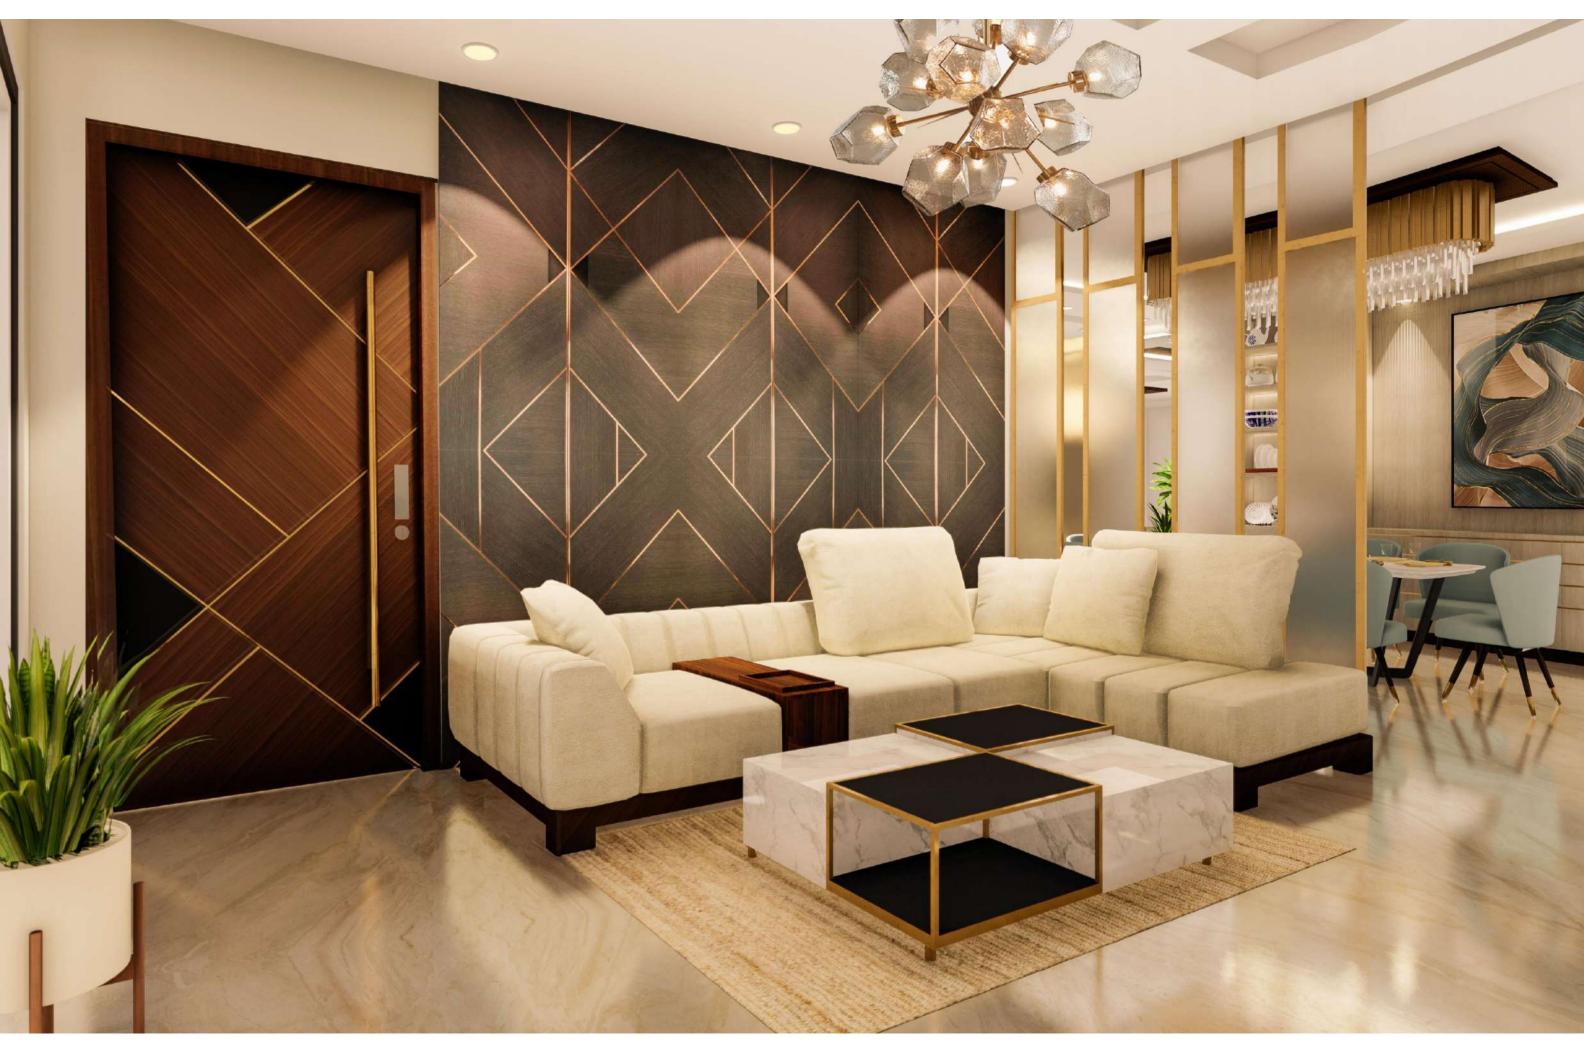

#### AN ELABORATE ENTRY FOYER CONNECTING TO THE LIVING ROOM

Entrance leading to seamless and continuous grand living room that everyone dreams about

#### LIVING ROOM

BALCONY SIDE (22'4" X 18'9")

- There are series of efficient space planning techniques utilized to carve out meaningful representation of the space that you see around.
- Wide glazing brings maximum daylight and ventilation
- Light up the sky, or at least your living room, with an eye-catching modern chandelier.

# LIVING ROOM TV PANEL SIDE (22'4" X 18'9")

- Adequate planning of space to have wide screen television, home theatre, music system and recessed wall niches to add the aesthetic appeal of your interiors.
- The luxurious contemporary space is designed to exceed your expectations.