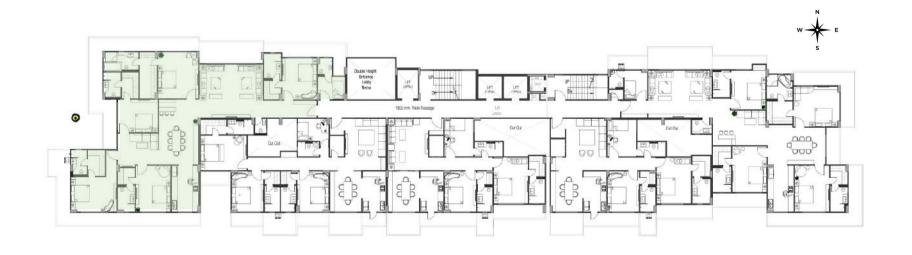

ng lounge







#### RECEPTION CORRIDOR

- Adequate fire safety features as per NBC norms.
- Multiple elevators for vertical movement.







#### FLOOR CORRIDOR

- A smooth and quiet ride to your doorstep
- Aesthetically designed to attract people's attention







#### BLOCK B: A-01 (5 BHK + SERVANT ROOM)

BUILT UP AREA = 4164.56 SQ.FT. CARPET AREA = 2807.12 SQ.FT.

Park View offers a 5 BHK flat in the west part of Block B: A-01. This apartment has one of its kind amenities, spacious common areas, luxurious bedrooms & wrap around balconies to give a panoramic view of the surroundings.

#### Areas included:

- Entry Foyer
- Spacious Living Room
- Bar Lounge
- Dining Area & Kitchen
- Family Lounge
- 5 Bedrooms with En-Suite
- Powder Washroom
- Servant's Room
- Service & other Balconies









#### ENTRY FOYER

(18' X 6')

SERVANT ROOM & WASHROOM (9'7" X 14'1")

#### AN ELABORATE ENTRY FOYER CONNECTING TO THE LIVING ROOM

Entrance leading to seamless and continuous grand living room that everyone dreams about





## POWDER WASHROOM (4' X 5.5')

Behind the closed doors connecting with the living room, there is an attractive bathroom for guests.





#### LIVING ROOM

BALCONY SIDE (22'4" X 18'9")

- There are series of efficient space planning techniques utilized to carve out meaningful representation of the space that you see around.
- Wide glazing brings maximum daylight and ventilation
- Light up the sky, or at least your living room, with an eye-catching modern chandelier.







# LIVING ROOM TV PANEL SIDE (22'4" X 18'9")

- Adequate planning of space to have wide sc