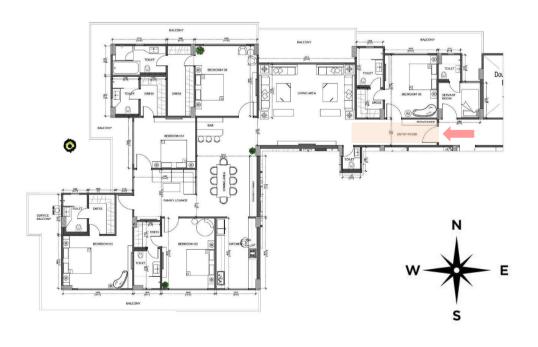

#### BLOCK B: A-01 (5 BHK + SERVANT ROOM)

BUILT UP AREA = 4164.56 SQ.FT. CARPET AREA = 2807.12 SQ.FT.

Park View offers a 5 BHK flat in the west part of Block B: A-01. This apartment has one of its kind amenities, spacious common areas, luxurious bedrooms & wrap around balconies to give a panoramic view of the surroundings.