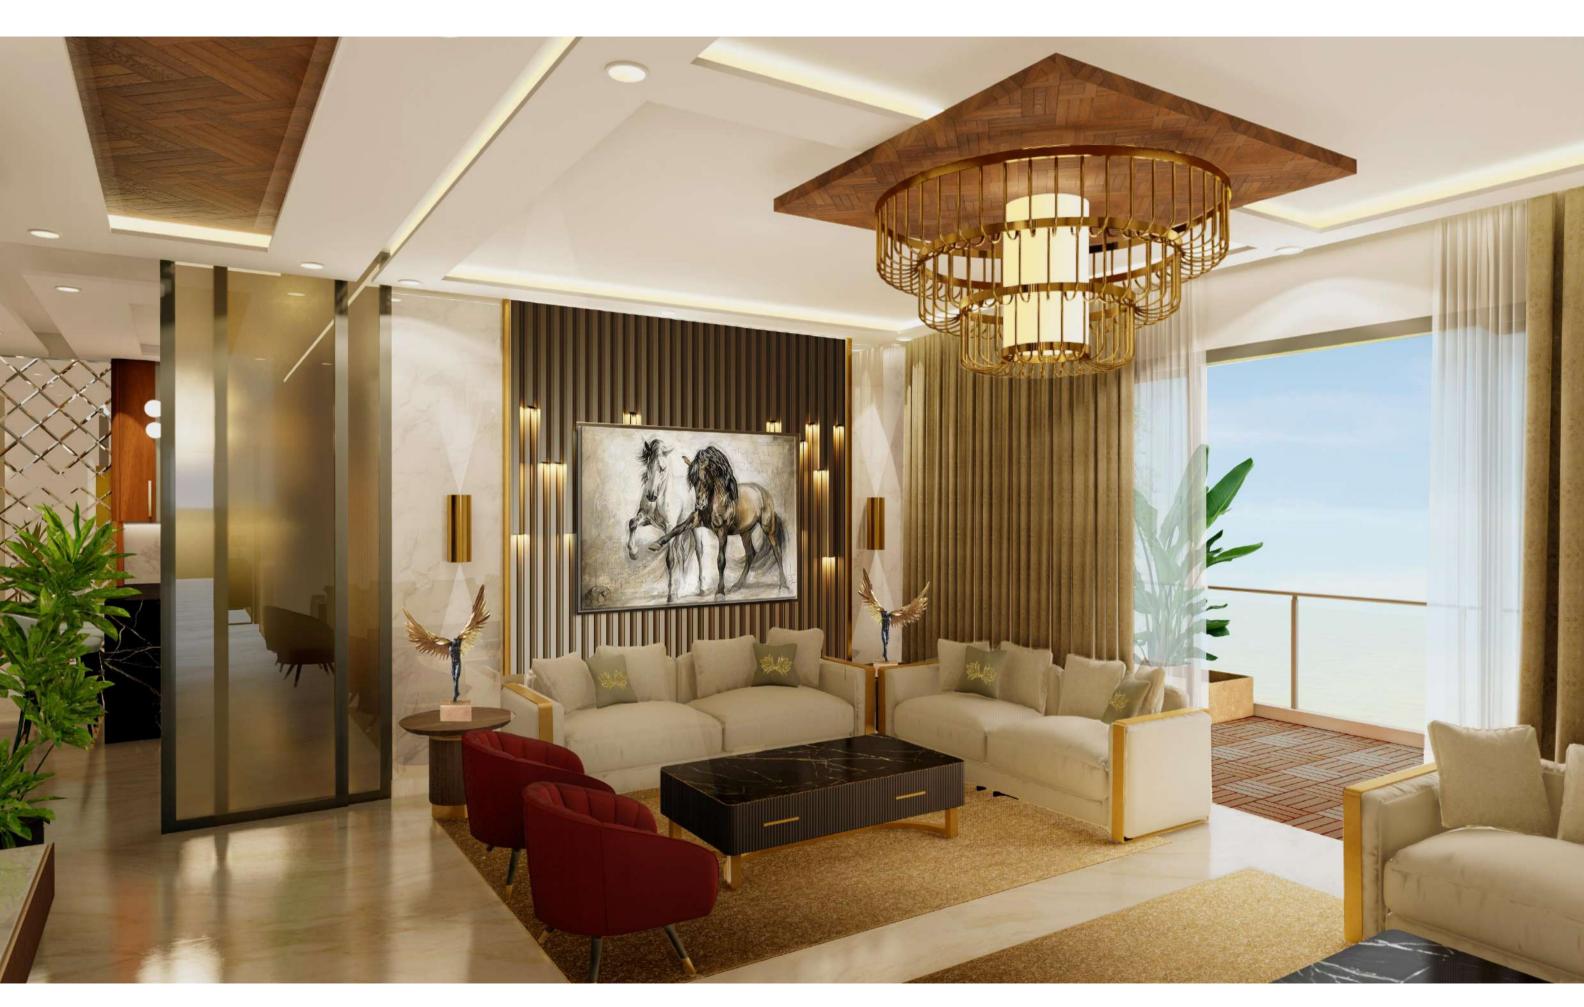

#### LIVING ROOM

BALCONY SIDE (22'4" X 18'9")

- There are series of efficient space planning techniques utilized to carve out meaningful representation of the space that you see around.
- Wide glazing brings maximum daylight and ventilation
- Light up the sky, or at least your living room, with an eye-catching modern chandelier.

## BALCONY CONNECTED WITH LIVING ROOM (22'4" X 8')

- Step outside on your balcony and take advantage of that extra outdoor space.
- It is a great place to zap stress, be creative, and enjoy good time with family and friends.
- Spacious balcony can give you the perfect opportunity to practice basic yoga or sit and meditate to relax your body and mind.