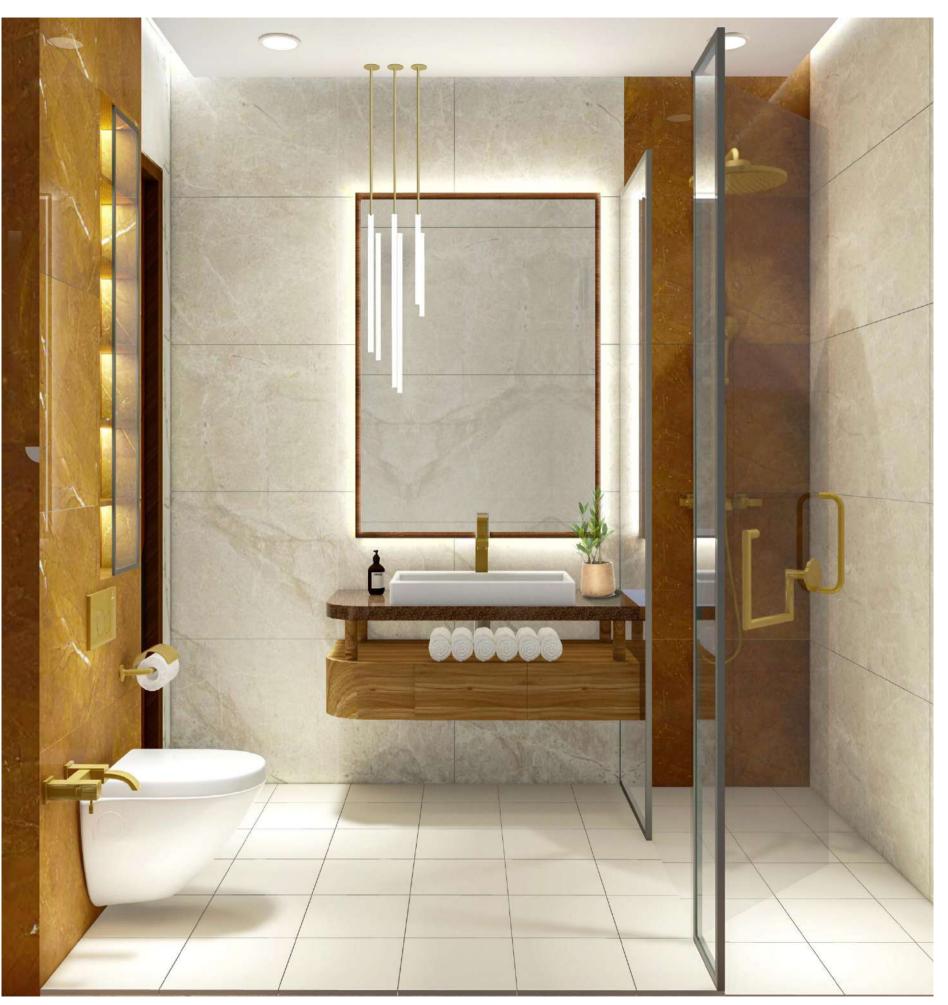

## POWDER WASHROOM (4' X 5.5')

Behind the closed doors connecting with the living room, there is an attractive bathroom for guests.