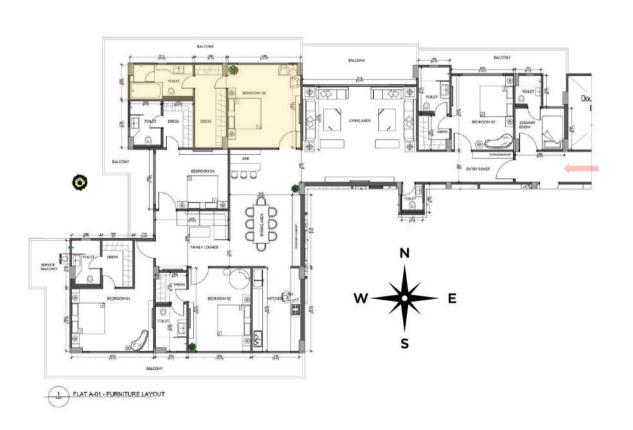

#### BLOCK B: A-01 (5 BHK + SERVANT ROOM)

BUILT UP AREA = 4164.56 SQ.FT. CARPET AREA = 2807.12 SQ.FT.

Park View offers a 5 BHK flat in the west part of Block B: A-01. This apartment has one of its kind amenities, spacious common areas, luxurious bedrooms & wrap around balconies to give a panoramic view of the surroundings.

#### Areas included:

- Entry Foyer
- Spacious Living Room
- Bar Lounge
- Dining Area & Kitchen
- Family Lounge
- 5 Bedrooms with En-Suite
- Powder Washroom
- Servant's Room
- Service & other Balconies