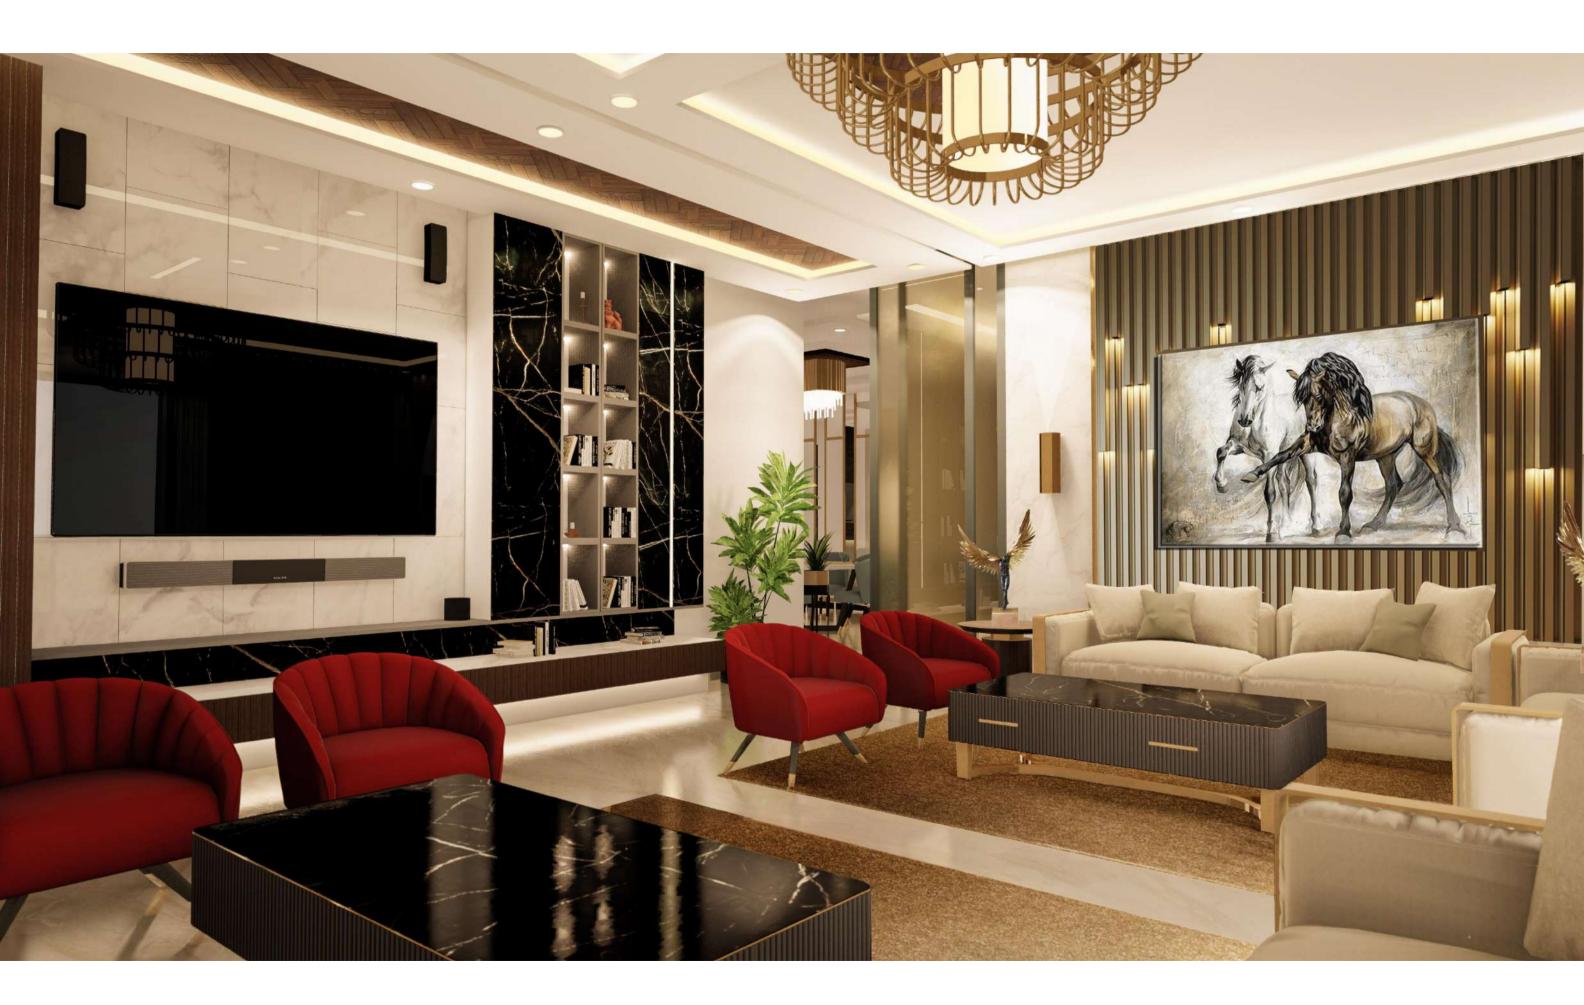

# LIVING ROOM TV PANEL SIDE (22'4" X 18'9")

- Adequate planning of space to have wide screen television, home theatre, music system and recessed wall niches to add the aesthetic appeal of your interiors.
- The luxurious contemporary space is designed to exceed your expectations.