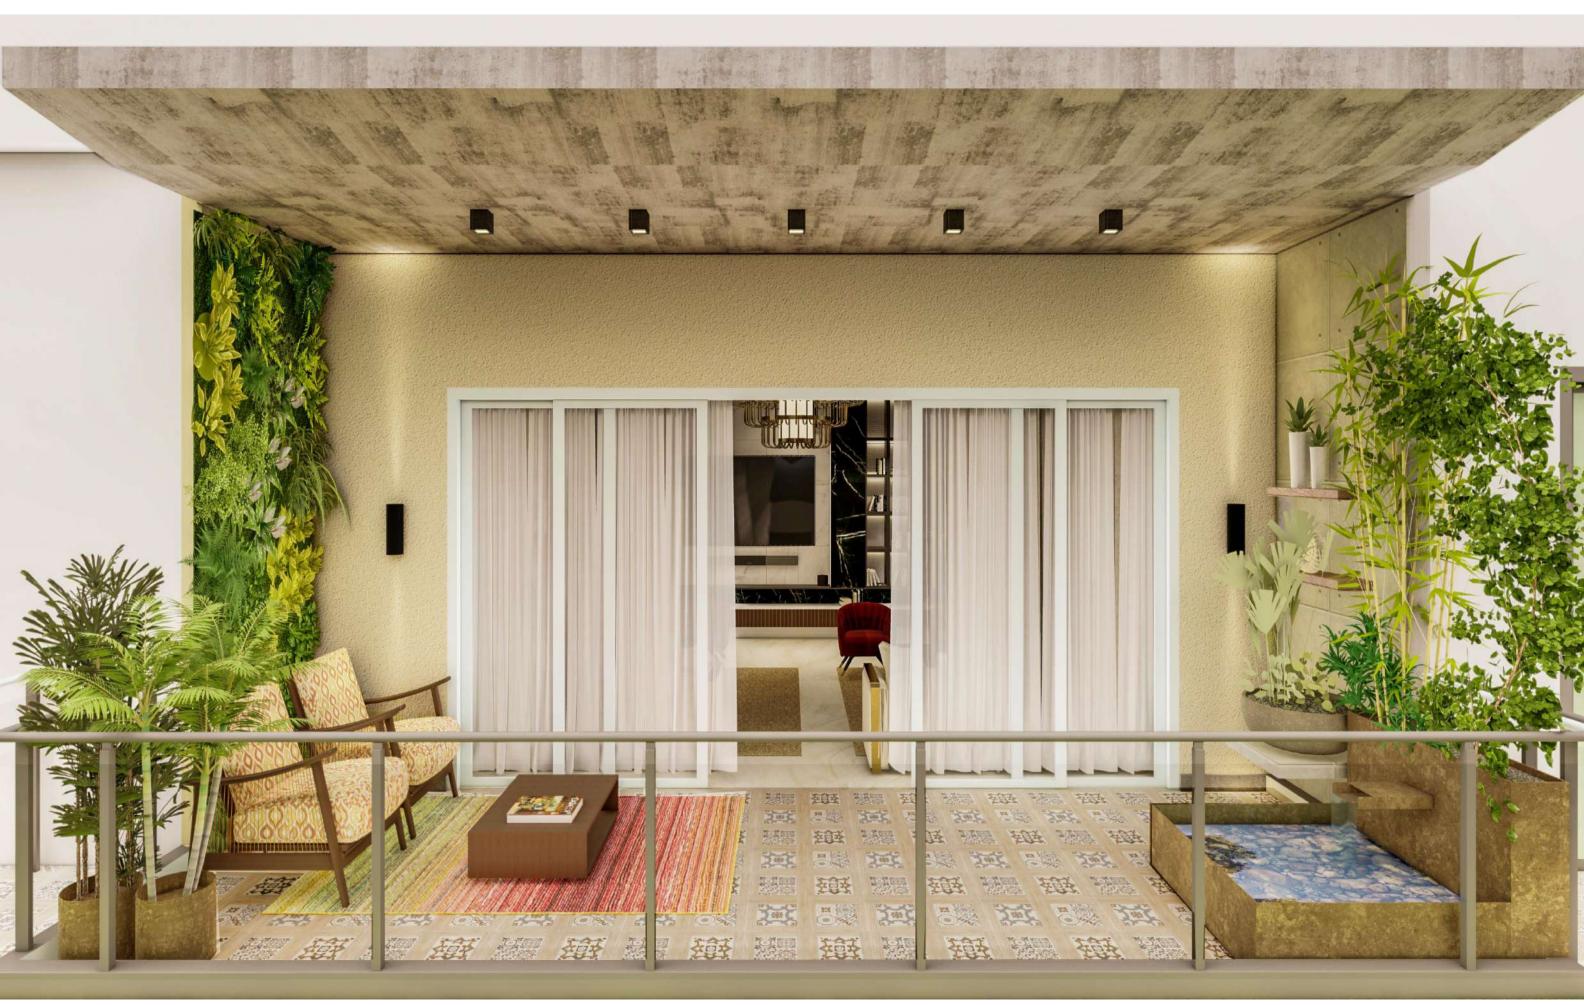

#### LIVING ROOM

BALCONY SIDE (22'4" X 18'9")

- There are series of efficient space planning techniques utilized to carve out meaningful representation of the space that you see around.
- Wide glazing brings maximum daylight and ventilation
- Light up the sky, or at least your living room, with an eye-catching modern chandelier.

# LIVING ROOM TV PANEL SIDE (22'4" X 18'9")

- Adequate planning of space to have wide screen television, home theatre, music system and recessed wall niches to add the aesthetic appeal of your interiors.
- The luxurious contemporary space is designed to exceed your expectations.

## BALCONY CONNECTED WITH LIVING ROOM (22'4" X 8')

- Step outside on your balcony and take advantage of that extra outdoor space.
- It is a great place to zap stress, be creative, and enjoy good time with family and friends.
- Spacious balcony can give you the perfect opportunity to practice basic yoga or sit and meditate to relax your body and mind.