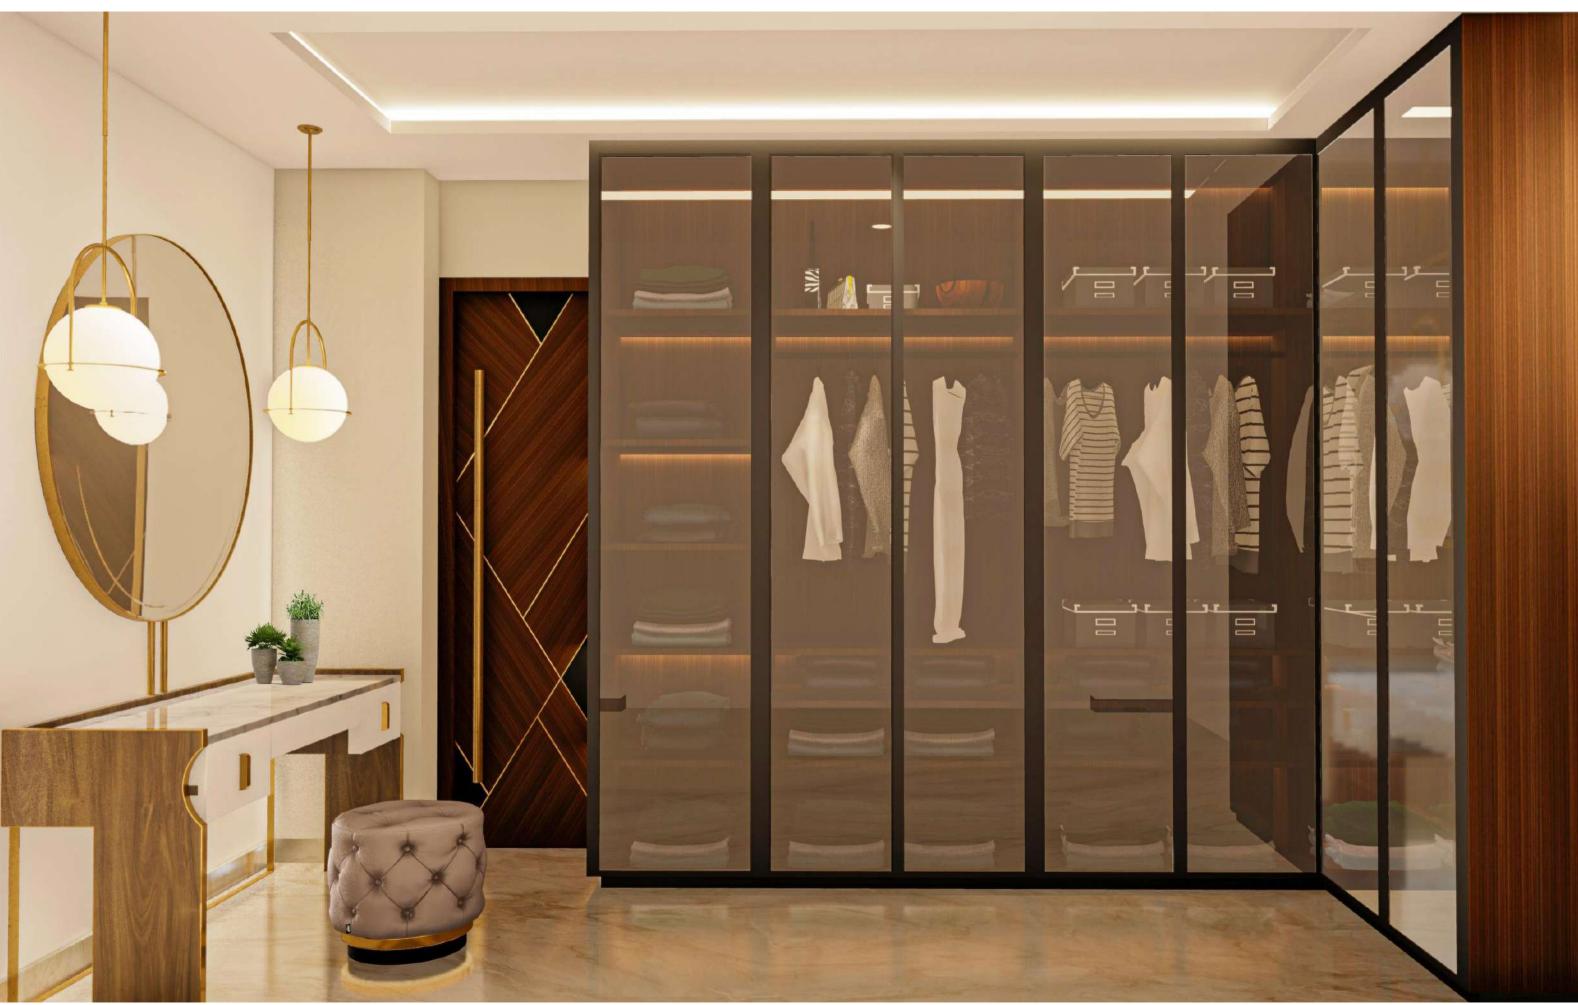

# Dressing in Master Bedroom (6'1" x 16'3")

- All bedrooms comes with an indulgent En-suite.
- Sophisticated colour palette and sensitively selected materials and fittings combine to create a serene and relaxing oasis of calm.
- Park View's luxury designer dressing have got every base covered.