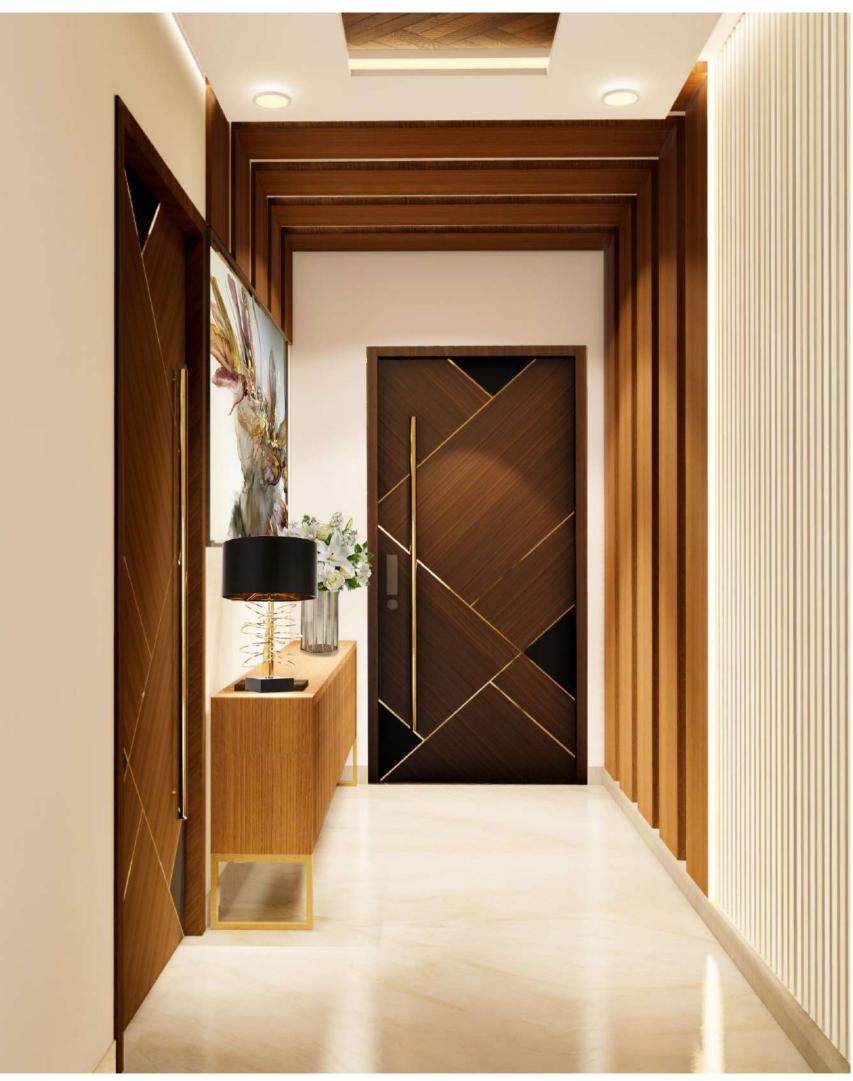

#### ENTRY FOYER

(18' X 6')

SERVANT ROOM & WASHROOM (9'7" X 14'1")

#### AN ELABORATE ENTRY FOYER CONNECTING TO THE LIVING ROOM

Entrance leading to seamless and continuous grand living room that everyone dreams about