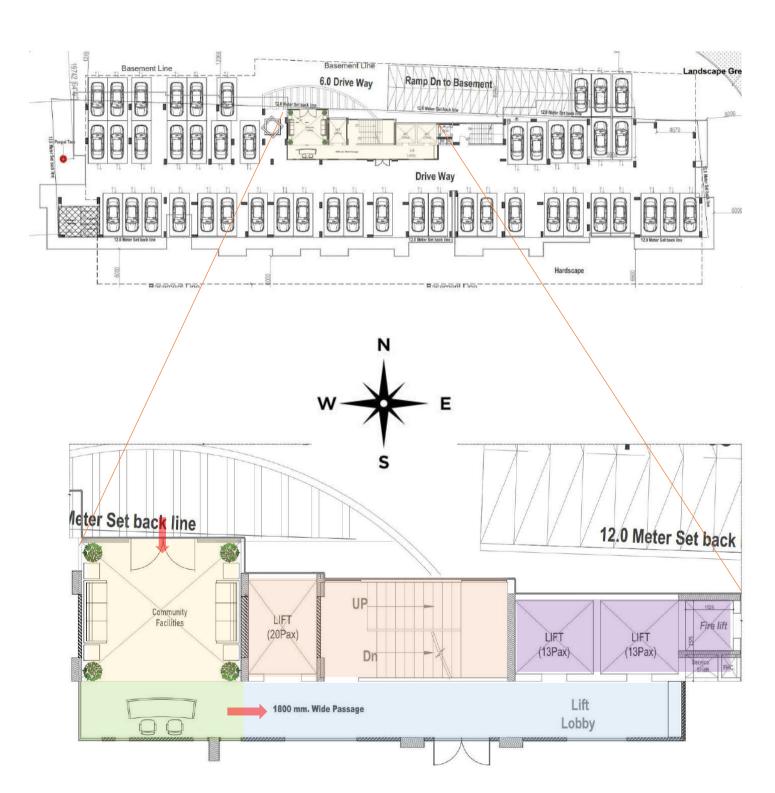

# MASTER PLAN BLOCK A & BLOCK B

**BLOCK A** 

This project consist of two blocks:

Block A with stilt parking + 5 floors, and

Block B has basement and stilt parking + 12 floors.