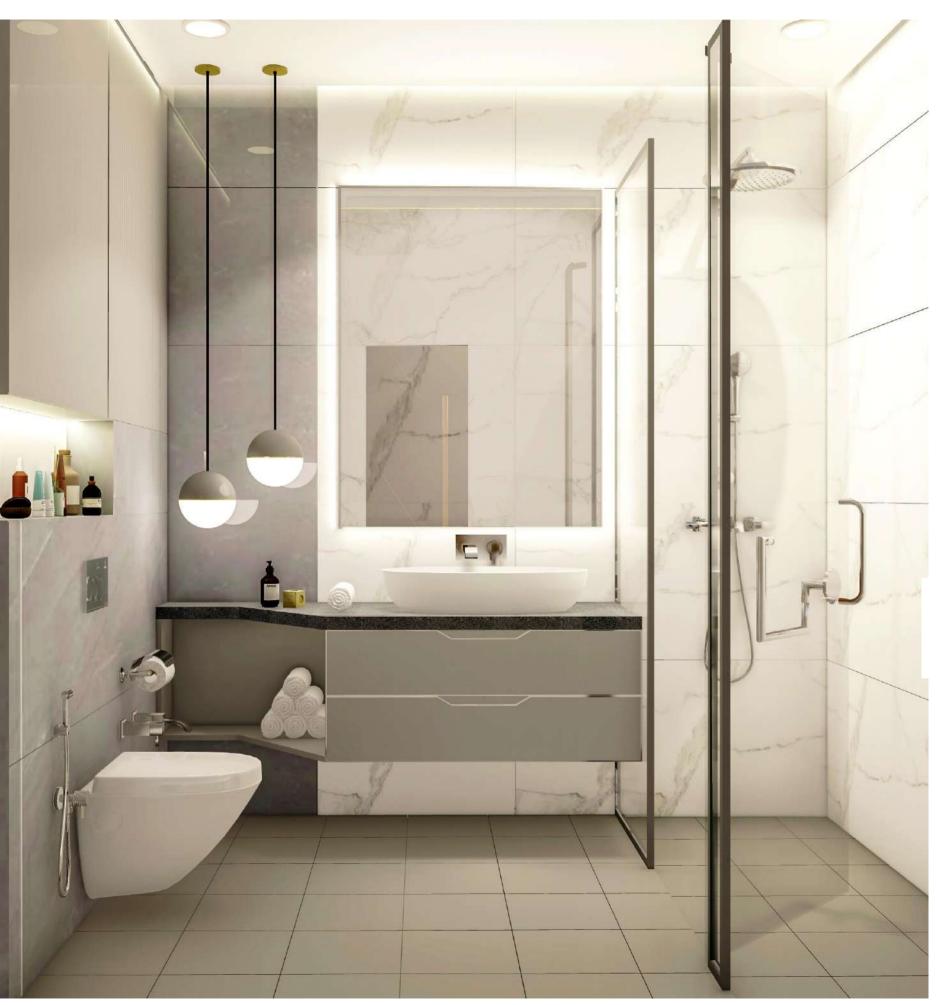

## POWDER WASHROOM (4' X 5.5')

Behind the closed doors connecting with the living room, there is an attractive bathroom for guests.

# Dressing in Master Bedroom (6'1" x 16'3")

- All bedrooms comes with an indulgent En-suite.
- Sophisticated colour palette and sensitively selected materials and fittings combine to create a serene and relaxing oasis of calm.
- Park View's luxury designer dressing have got every base covered.