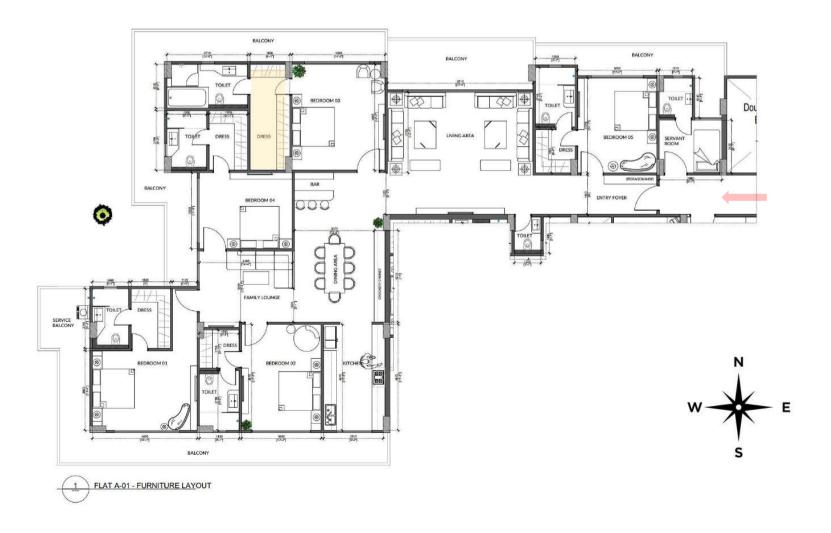

#### BLOCK B: A-01 (5 BHK + SERVANT ROOM)

BUILT UP AREA = 4164.56 SQ.FT. CARPET AREA = 2807.12 SQ.FT.

Park View offers a 5 BHK flat in the west part of Block B: A-01. This apartment has one of its kind amenities, spacious common areas, luxurious bedrooms & wrap around balconies to give a panoramic view of the surroundings.

#### Areas included:

- Entry Foyer
- Spacious Living Room
- Bar Lounge
- Dining Area & Kitchen
- Family Lounge
- 5 Bedrooms with En-Suite
- Powder Washroom
- Servant's Room
- Service & other Balconies