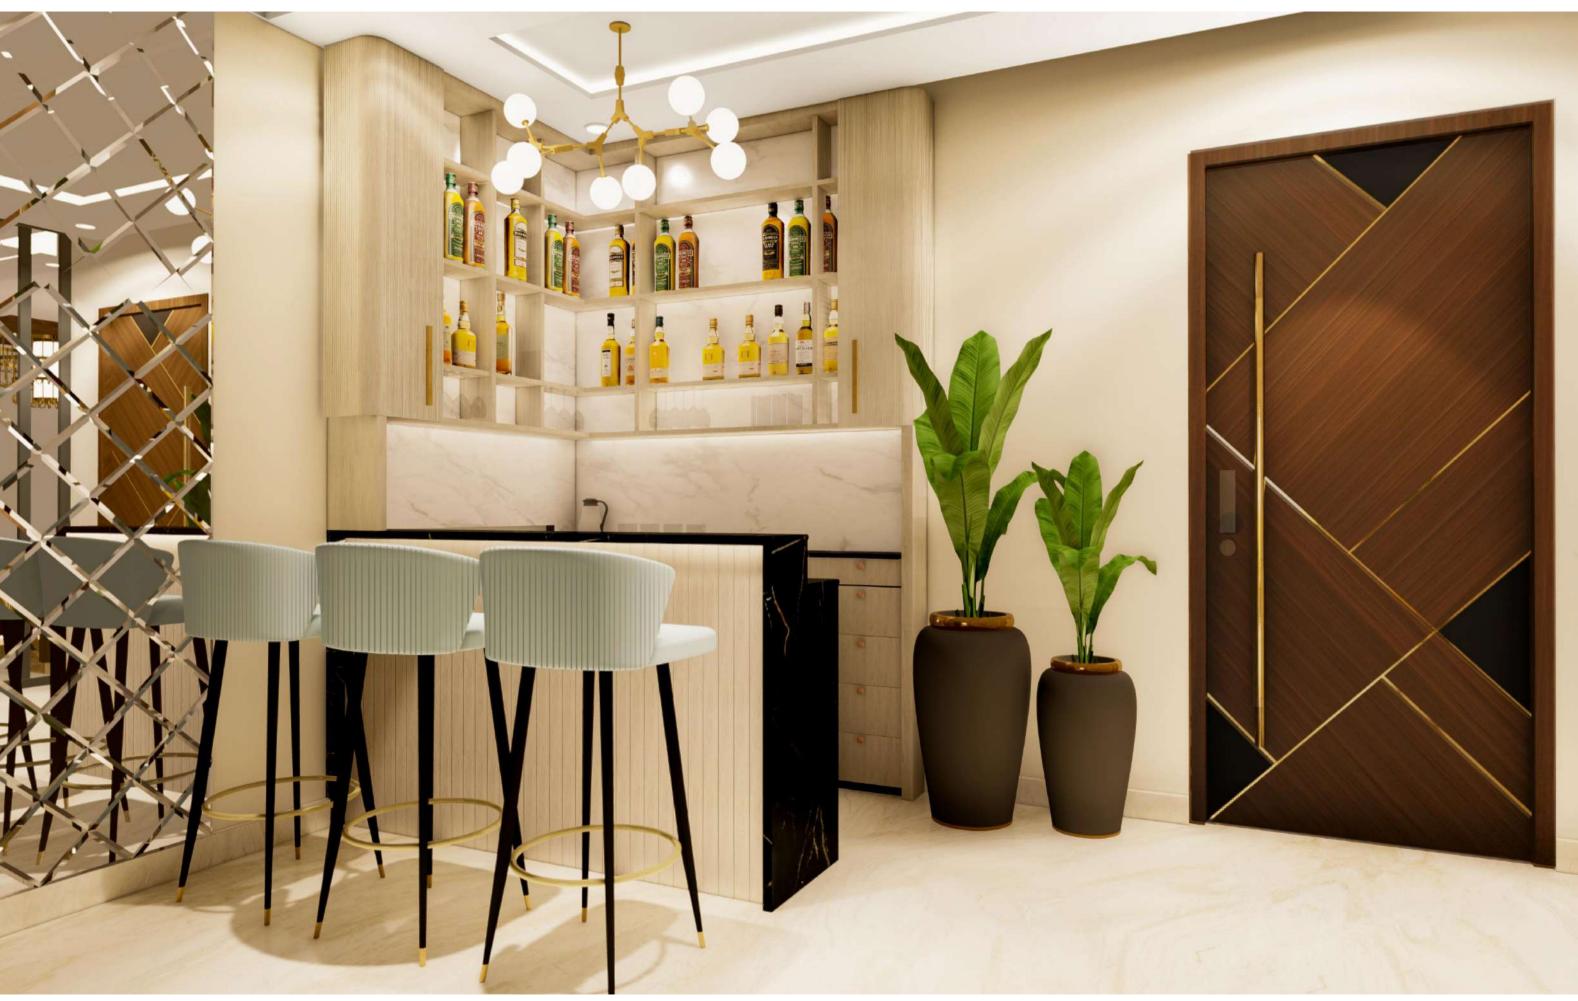

### BAR SITTING

### EXQUISITE SOPHISTICATION

A bar can add the right touch to a well-appointed cave, which is the perfect place to drink and relax with your friends.

A-01 | BLOCK B | PARK VIEW