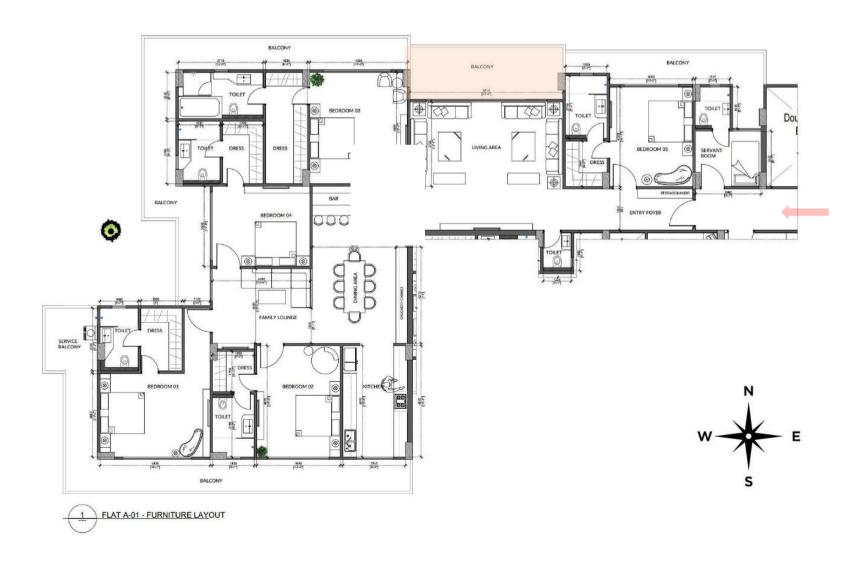

#### BLOCK B: A-01 (5 BHK + SERVANT ROOM)

BUILT UP AREA = 4164.56 SQ.FT. CARPET AREA = 2807.12 SQ.FT.

Park View offers a 5 BHK flat in the west part of Block B: A-01. This apartment has one of its kind amenities, spacious common areas, luxurious bedrooms & wrap around balconies to give a panoramic view of the surroundings.

#### Areas included:

- Entry Foyer
- Spacious Living Room
- Bar Lounge
- Dining Area & Kitchen
- Family Lounge
- 5 Bedrooms with En-Suite
- Powder Washroom
- Servant's Room
- Service & other Balconies

#### ENTRY FOYER

(18' X 6')

SERVANT ROOM & WASHROOM (9'7" X 14'1")