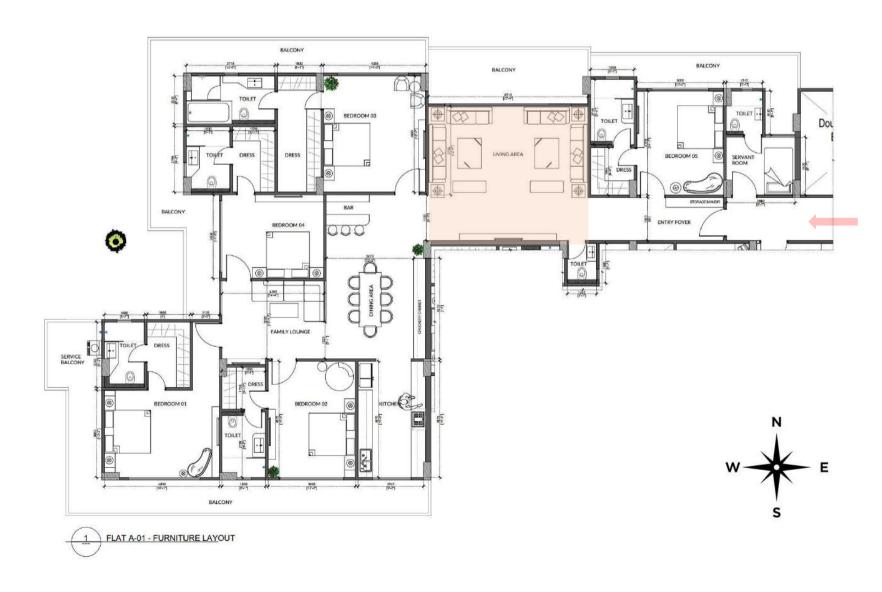

#### BLOCK B: A-01 (5 BHK + SERVANT ROOM)

BUILT UP AREA = 4164.56 SQ.FT. CARPET AREA = 2807.12 SQ.FT.

Park View offers a 5 BHK flat in the west part of Block B: A-01. This apartment has one of its kind amenities, spacious common areas, luxurious bedrooms & wrap around balconies to give a panoramic view of the surroundings.

#### Areas included:

- Entry Foyer
- Spacious Living Room
- Bar Lounge
- Dining Area & Kitchen
- Family Lounge
- 5 Bedrooms with En-Suite
- Powder Washroom
- Servant's Room
- Service & other Balconies

#### ENTRY FOYER

(18' X 6')

SERVANT ROOM & WASHROOM (9'7" X 14'1")

#### AN ELABORATE ENTRY FOYER CONNECTING TO THE LIVING ROOM

Entrance leading to seamless and continuous grand living room that everyone dreams about