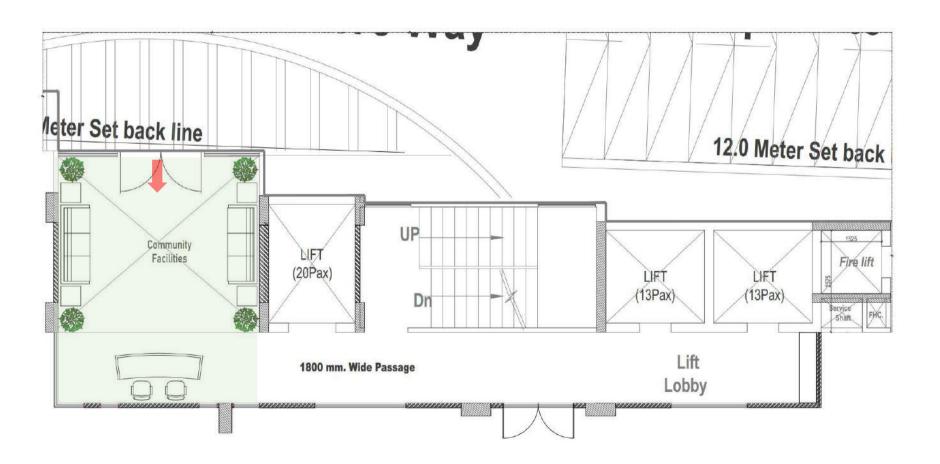

# ENTRANCE RECEPTION BLOCK B

The grandeur of the reception and lobby that welcomes residents home, the openness of the surrounding parkland and the vast array of amenities on hand all contribute to the impressive sense of scale pervading the scheme.

## RECEPTION LOBBY (17' X 21')

- Majestic air conditioned entrance reception
- Waiting lounge

#### RECEPTION CORRIDOR

- Adequate fire safety features as per NBC norms.
- Multiple elevators for vertical movement.