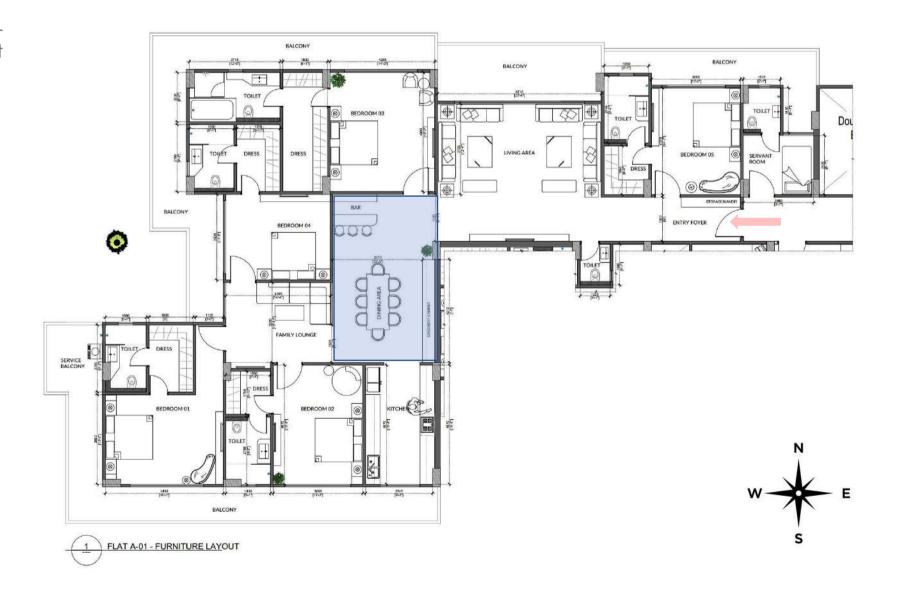

## DINING AREA (12'3" X 22'6")

- Your home's dining area is the key to great getting-together moments.
- It can be designed to show combination of different materials, patterns, and colours, that will come out together perfectly.
- Enjoy an intimate gathering with family and friends.

A-01 | BLOCK B | PARK VIEW