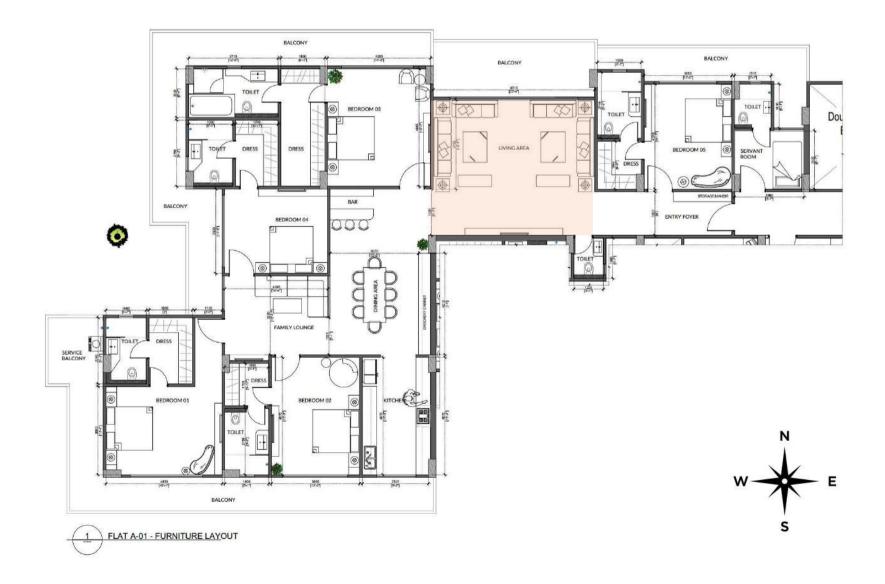

#### BLOCK B: A-01 (5 BHK + SERVANT ROOM)

BUILT UP AREA = 4164.56 SQ.FT. CARPET AREA = 2807.12 SQ.FT.

Park View offers a 5 BHK flat in the west part of Block B: A-01. This apartment has one of its kind amenities, spacious common areas, luxurious bedrooms & wrap around balconies to give a panoramic view of the surroundings.

#### LIVING ROOM

BALCONY SIDE (22'4" X 18'9")

- There are series of efficient space planning techniques utilized to carve out meaningful representation of the space that you see around.
- Wide glazing brings maximum daylight and ventilation
- Light up the sky, or at least your living room, with an eye-catching modern chandelier.

## BALCONY CONNECTED WITH LIVING ROOM (22'4" X 8')

- Step outside on your balcony and take advantage of that extra outdoor space.
- It is a great place to zap stress, be creative, and enjoy good time with family and friends.
- Spacious balcony can give you the perfect opportunity to practice basic yoga or sit and meditate to relax your body and mind.