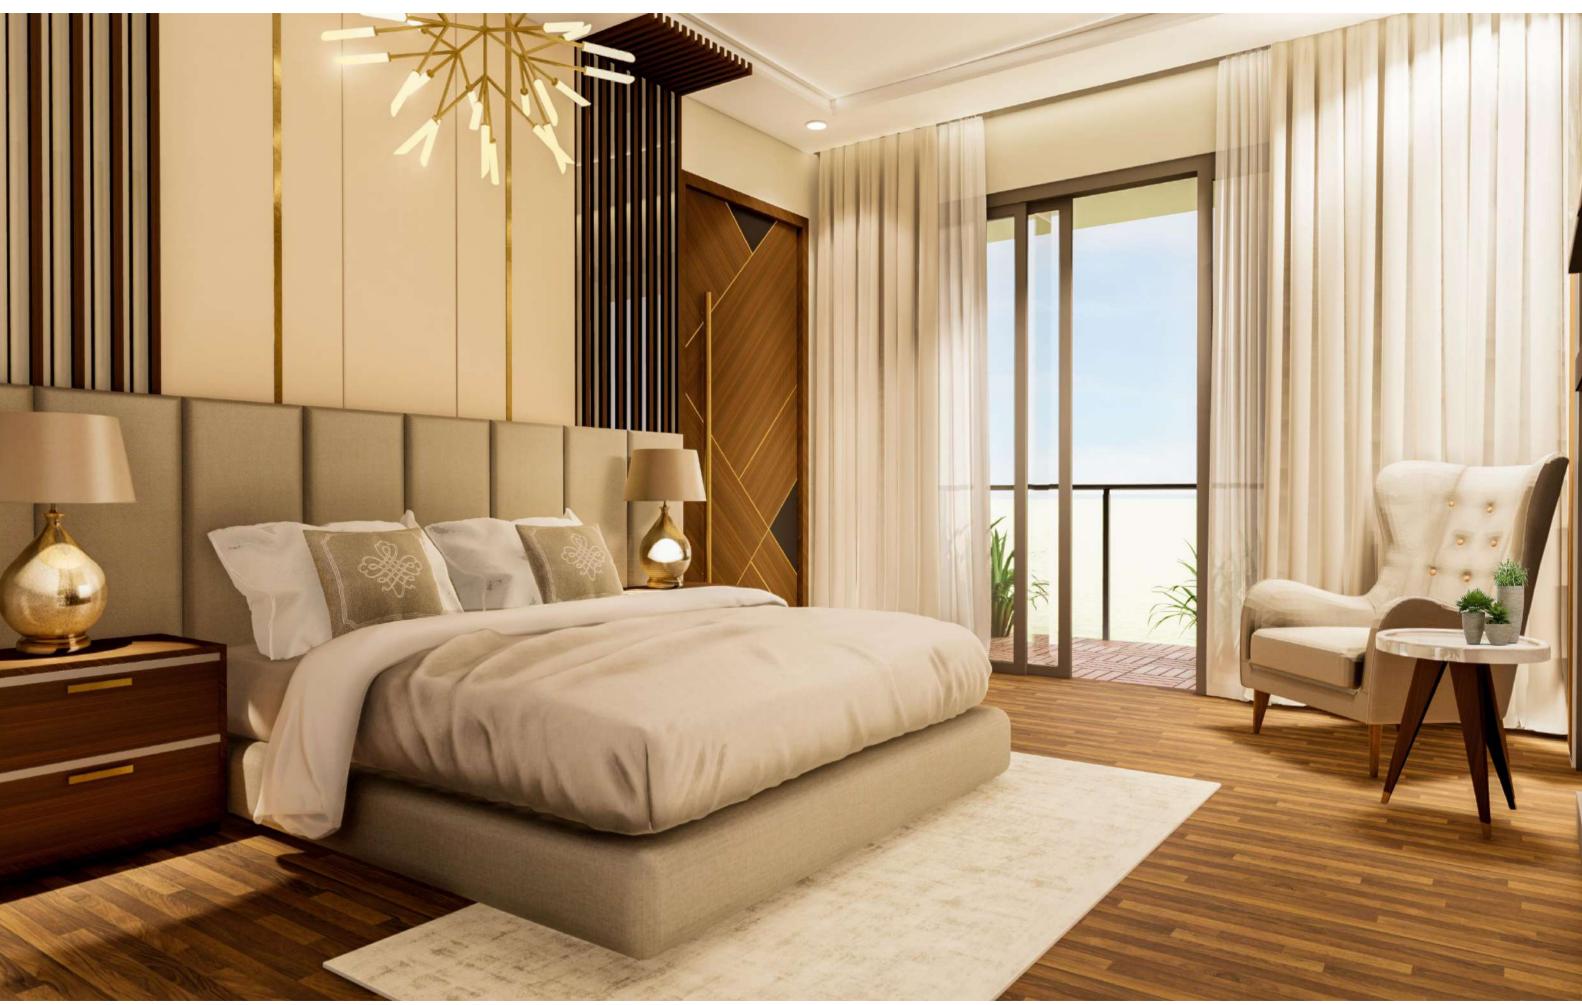

A-01 | BLOCK B | PARK VIEW

A-01 | BLOCK B | PARK VIEW

BEDROOM 02 (12'2" X 16'3")

DRESS 02 (6'1" X 5'10")

Washroom 02 (6'1" x 9'2")

A-01 | BLOCK B | PARK VIEW

A-01 | BLOCK B | PARK VIEW

Master Bedroom 03 (16'3" x 14'3")

DRESS 03 (6'1 X "16'3")

Washroom 03 (12'5" x 6'1")

A-01 | BLOCK B | PARK VIEW