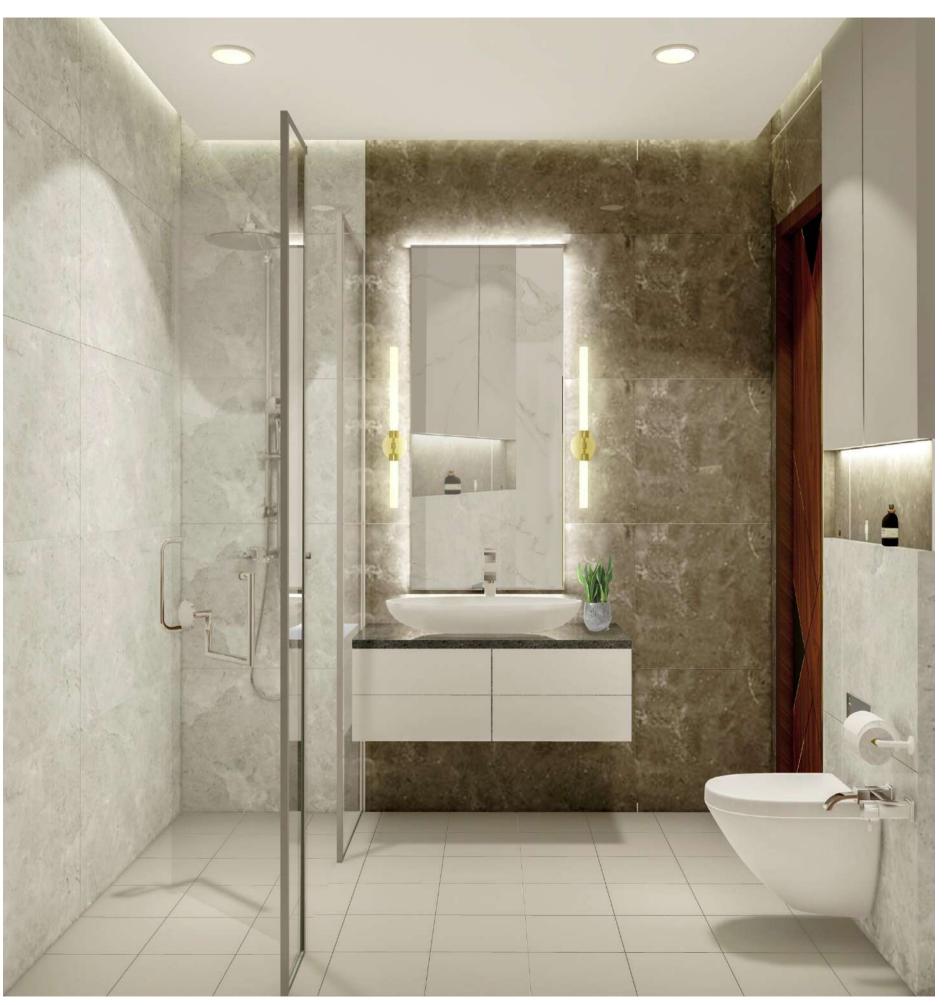

## POWDER WASHROOM (4' X 5.5')

Behind the closed doors connecting with the living room, there is an attractive bathroom for guests.