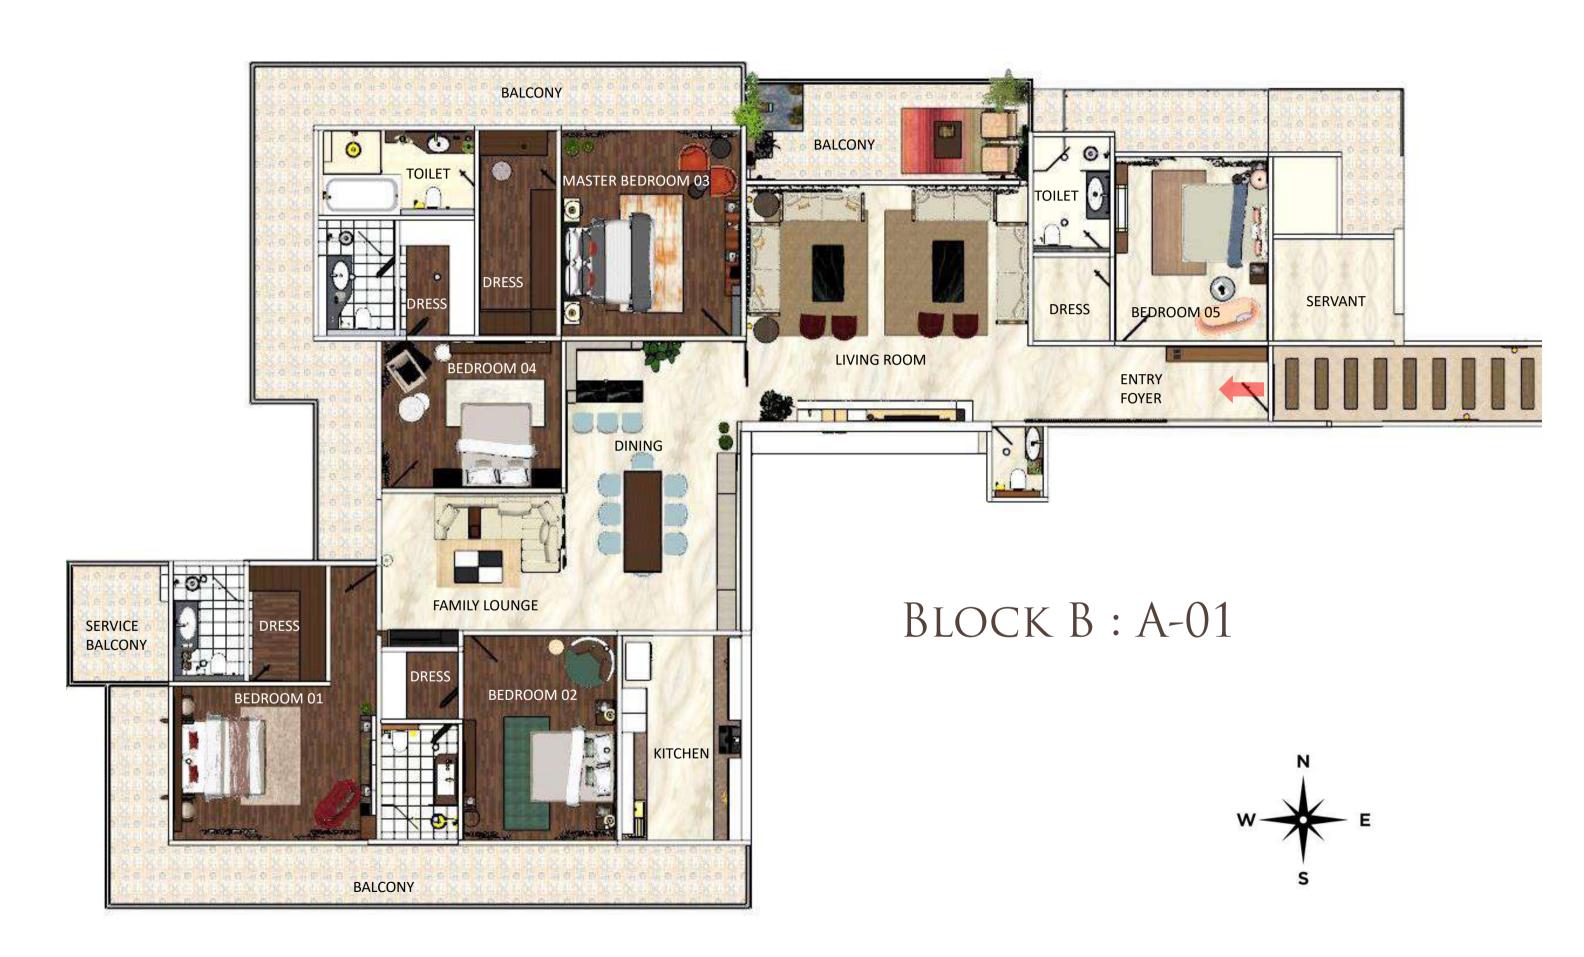

#### BLOCK B: A-01 (5 BHK + SERVANT ROOM)

BUILT UP AREA = 4164.56 SQ.FT. CARPET AREA = 2807.12 SQ.FT.

Park View offers a 5 BHK flat in the west part of Block B: A-01. This apartment has one of its kind amenities, spacious common areas, luxurious bedrooms & wrap around balconies to give a panoramic view of the surroundings.

#### Areas included:

- Entry Foyer
- Spacious Living Room
- Bar Lounge
- Dining Area & Kitchen
- Family Lounge
- 5 Bedrooms with En-Suite
- Powder Washroom
- Servant's Room
- Service & other Balconies