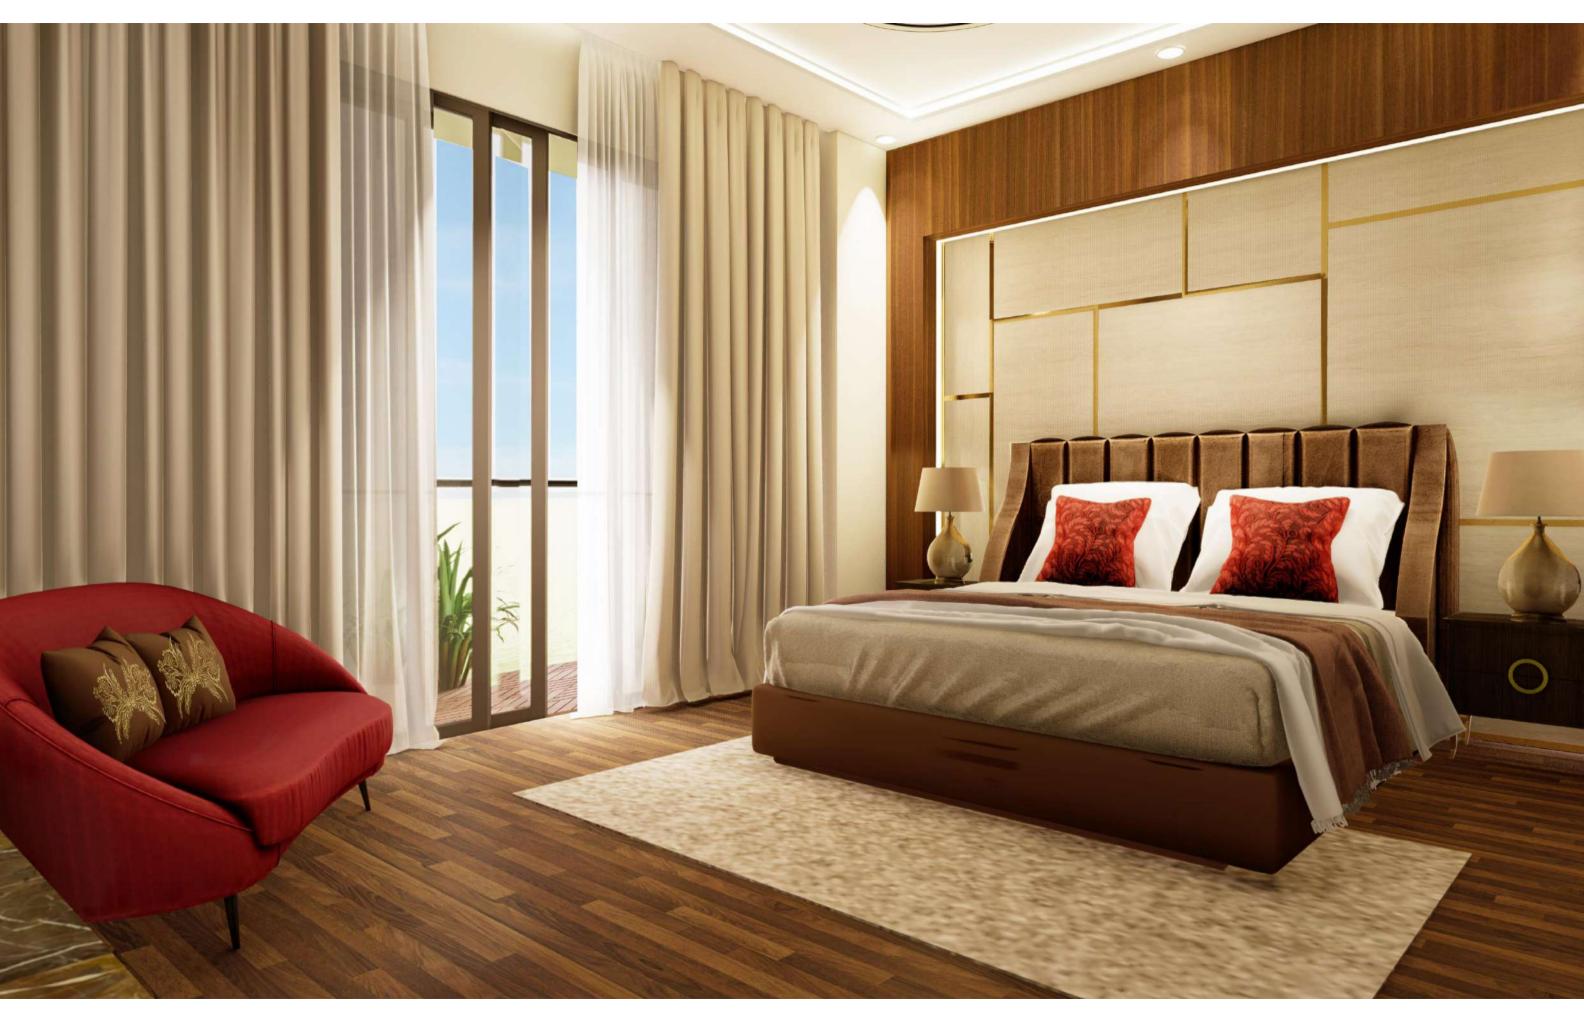

# FAMILY LOUNGE (14'4" X 10'11")

 Create a lot of memories in your amazing and comfortable family lounge that will definitely make everyone happy.

BEDROOM 01 (16'1" X 12'2") DRESS 01 (6' X 9'2") WASHROOM 01 (5'7" X 9'2")

A-01 | BLOCK B | PARK VIEW

A-01 | BLOCK B | PARK VIEW

BEDROOM 02 (12'2" X 16'3")

DRESS 02 (6'1" X 5'10")

Washroom 02 (6'1" x 9'2")

A-01 | BLOCK B | PARK VIEW

A-01 | BLOCK B | PARK VIEW

Master Bedroom 03 (16'3" x 14'3")