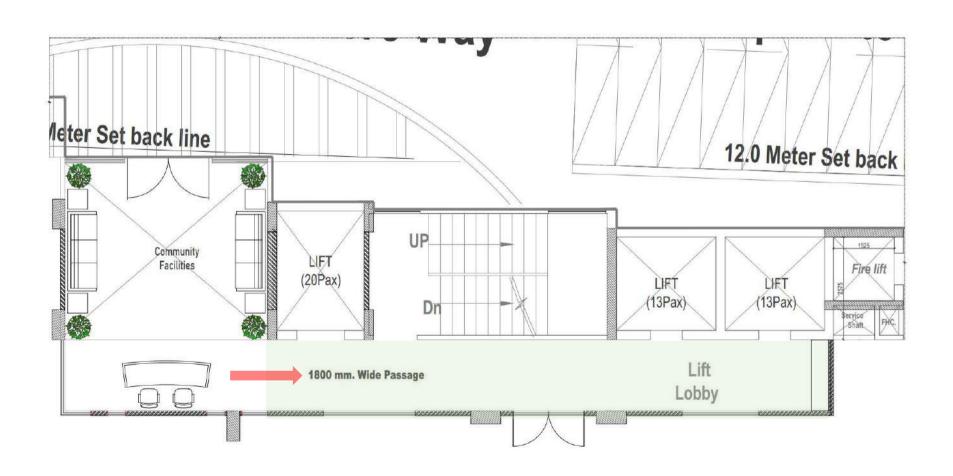

# ENTRANCE RECEPTION BLOCK B

The grandeur of the reception and lobby that welcomes residents home, the openness of the surrounding parkland and the vast array of amenities on hand all contribute to the impressive sense of scale pervading the scheme.

#### RECEPTION CORRIDOR

- Adequate fire safety features as per NBC norms.
- Multiple elevators for vertical movement.