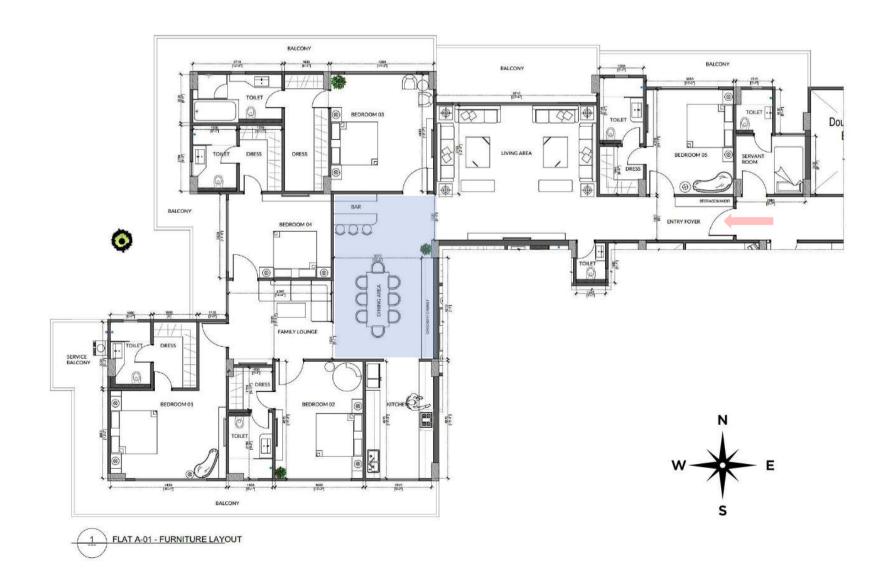

#### BLOCK B: A-01 (5 BHK + SERVANT ROOM)

BUILT UP AREA = 4164.56 SQ.FT. CARPET AREA = 2807.12 SQ.FT.

Park View offers a 5 BHK flat in the west part of Block B: A-01. This apartment has one of its kind amenities, spacious common areas, luxurious bedrooms & wrap around balconies to give a panoramic view of the surroundings.

#### Areas included:

- Entry Foyer
- Spacious Living Room
- Bar Lounge
- Dining Area & Kitchen
- Family Lounge
- 5 Bedrooms with En-Suite
- Powder Washroom
- Servant's Room
- Service & other Balconies

## DINING AREA (12'3" X 22'6")

- Your home's dining area is the key to great getting-together moments.
- It can be designed to show combination of different materials, patterns, and colours, that will come out together perfectly.
- Enjoy an intimate gathering with family and friends.