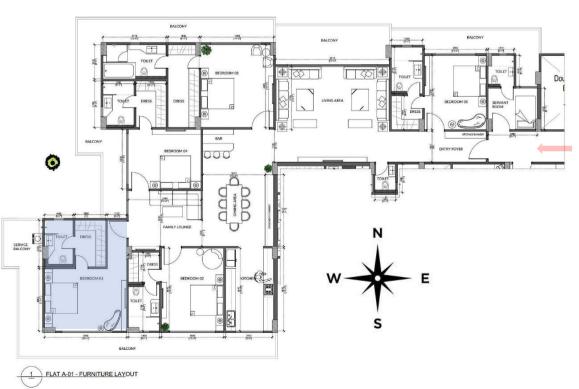

# FAMILY LOUNGE (14'4" X 10'11")

 Create a lot of memories in your amazing and comfortable family lounge that will definitely make everyone happy.

BEDROOM 01 (16'1" X 12'2") DRESS 01 (6' X 9'2") WASHROOM 01 (5'7" X 9'2")

A-01 | BLOCK B | PARK VIEW

A-01 | BLOCK B | PARK VIEW

BEDROOM 02 (12'2" X 16'3")

DRESS 02 (6'1" X 5'10")

Washroom 02 (6'1" x 9'2")

A-01 | BLOCK B | PARK VIEW

A-01 | BLOCK B | PARK VIEW

Master Bedroom 03 (16'3" x 14'3")